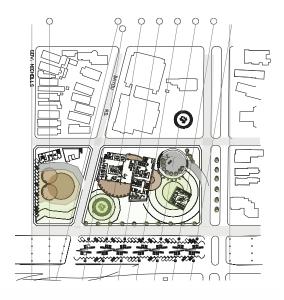

#### ADITI PADHI





SCALED FIGURES - A STUDY OF HUMAN PROPORTIONS











Open/Closed flexible sliding doors that will not interfere with the flooring. It allows control over not only inside-outside view but also light and ventilation. e.g. the shutters open in the morning to allow light and radiant heat to enter the house. In the evening, the insulated shutters are closed, helping to retain the day's heat gain.





Recognizing both the needs and economies of recent graduates at the early stages of their careers and reflect this in the provision of a Live-Work accommodation, this 30'x16' celebrates the idea of WORKING IN THE 'LIFESPACE'.



**GALLERY STAIR**