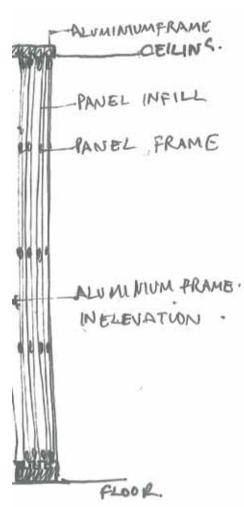

#### ADITI PADHI

SCALED FIGURES - A STUDY OF HUMAN PROPORTIONS

Open/Closed flexible sliding doors that will not interfere with the flooring. It allows control over not only inside-outside view but also light and ventilation. e.g. the shutters open in the morning to allow light and radiant heat to enter the house. In the evening, the insulated shutters are closed, helping to retain the day's heat gain.