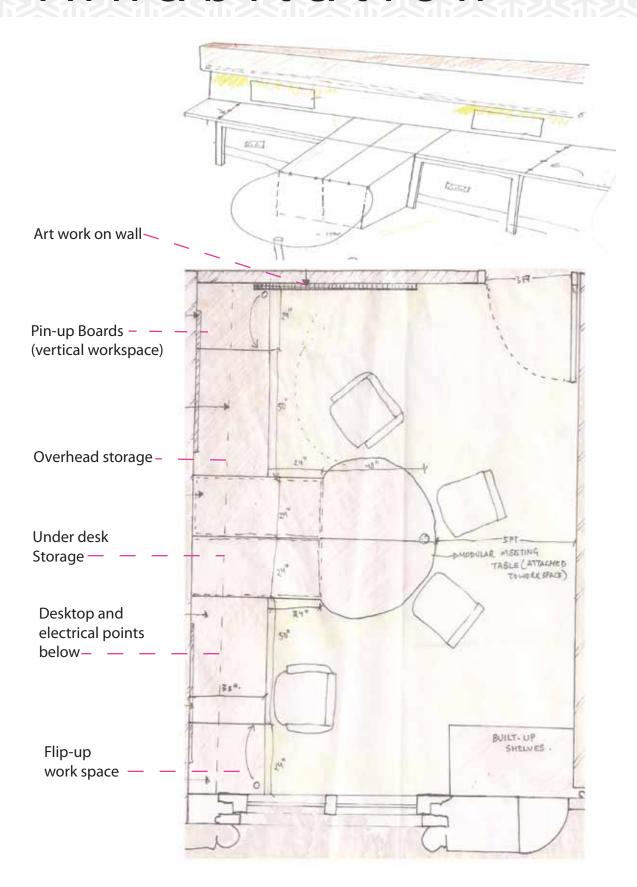

#### ADITI PADHI





SCALED FIGURES - A STUDY OF HUMAN PROPORTIONS











Open/Closed flexible sliding doors that will not interfere with the flooring. It allows control over not only inside-outside view but also light and ventilation. e.g. the shutters open in the morning to allow light and radiant heat to enter the house. In the evening, the insulated shutters are closed, helping to retain the day's heat gain.





Recognizing both the needs and economies of recent graduates at the early stages of their careers and reflect this in the provision of a Live-Work accommodation, this 30'x16' celebrates the idea of WORKING IN THE 'LIFESPACE'.



**GALLERY STAIR**