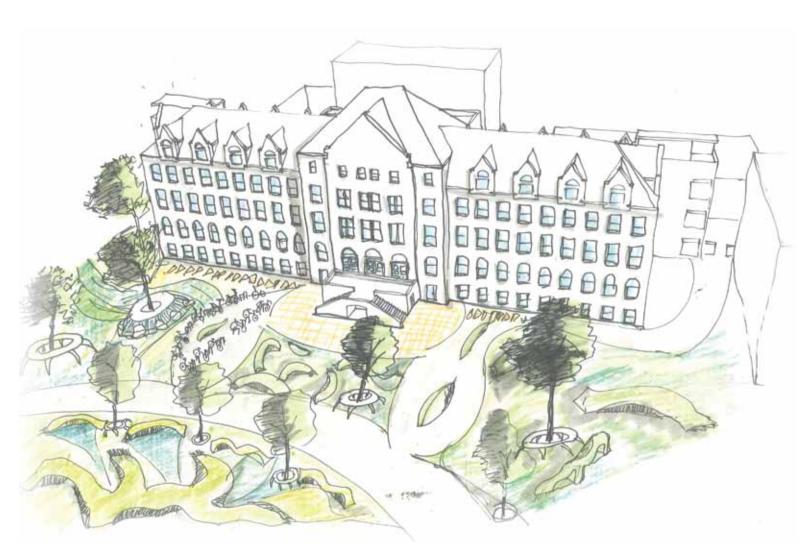

#### ADITI PADHI





SCALED FIGURES - A STUDY OF HUMAN PROPORTIONS











Open/Closed flexible sliding doors that will not interfere with the flooring. It allows control over not only inside-outside view but also light and ventilation. e.g. the shutters open in the morning to allow light and radiant heat to enter the house. In the evening, the insulated shutters are closed, helping to retain the day's heat gain.





Recognizing both the needs and economies of recent graduates at the early stages of their careers and reflect this in the provision of a Live-Work accommodation, this 30'x16' celebrates the idea of WORKING IN THE 'LIFESPACE'.



**GALLERY STAIR**