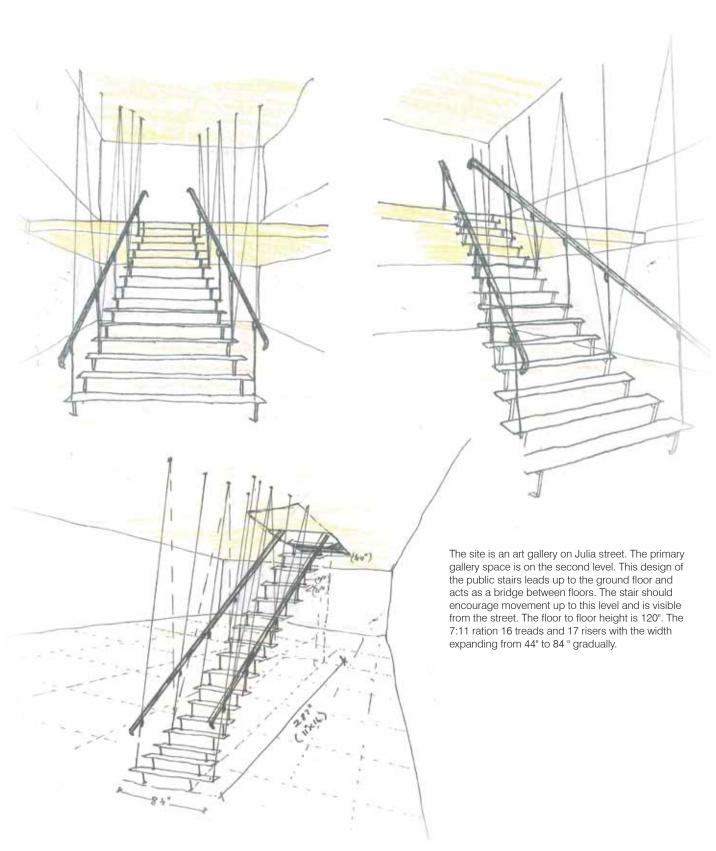

#### ADITI PADHI





SCALED FIGURES - A STUDY OF HUMAN PROPORTIONS











Open/Closed flexible sliding doors that will not interfere with the flooring. It allows control over not only inside-outside view but also light and ventilation. e.g. the shutters open in the morning to allow light and radiant heat to enter the house. In the evening, the insulated shutters are closed, helping to retain the day's heat gain.





Recognizing both the needs and economies of recent graduates at the early stages of their careers and reflect this in the provision of a Live-Work accommodation, this 30'x16' celebrates the idea of WORKING IN THE 'LIFESPACE'.



**GALLERY STAIR**