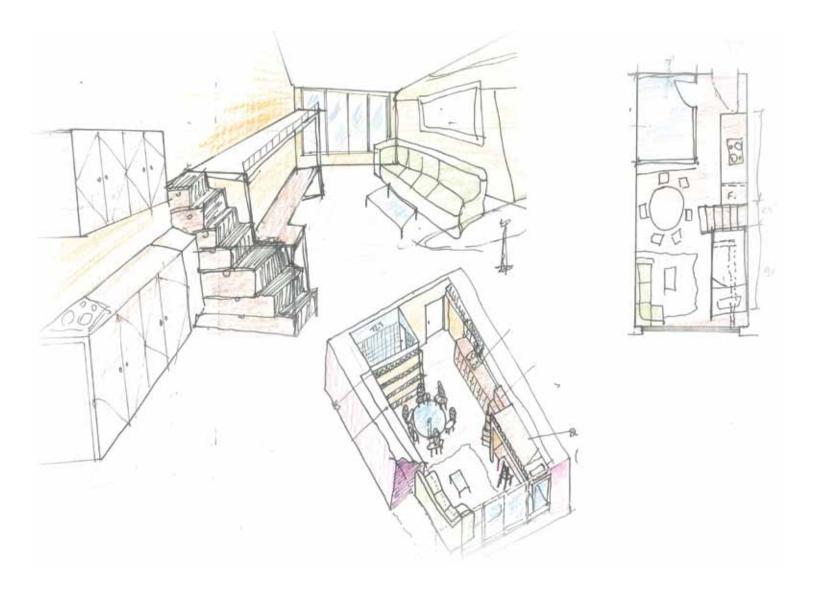

Recognizing both the needs and economies of recent graduates at the early stages of their careers and reflect this in the provision of a Live-Work accommodation, this 30'x16' celebrates the idea of WORKING IN THE 'LIFESPACE'.

**GALLERY STAIR** 