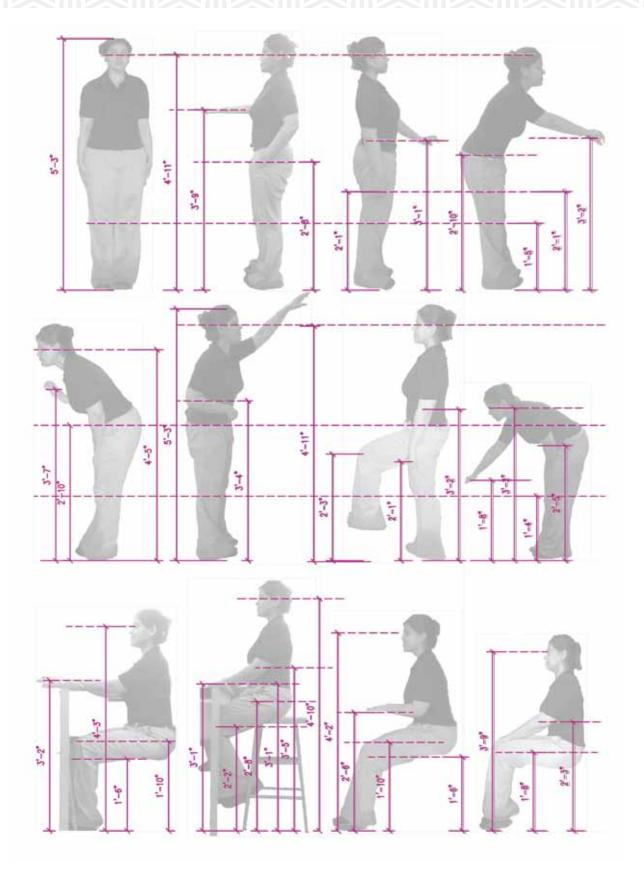

#### ADITI PADHI





SCALED FIGURES - A STUDY OF HUMAN PROPORTIONS











Open/Closed flexible sliding doors that will not interfere with the flooring. It allows control over not only inside-outside view but also light and ventilation. e.g. the shutters open in the morning to allow light and radiant heat to enter the house. In the evening, the insulated shutters are closed, helping to retain the day's heat gain.





Recognizing both the needs and economies of recent graduates at the early stages of their careers and reflect this in the provision of a Live-Work accommodation, this 30'x16' celebrates the idea of WORKING IN THE 'LIFESPACE'.



**GALLERY STAIR**