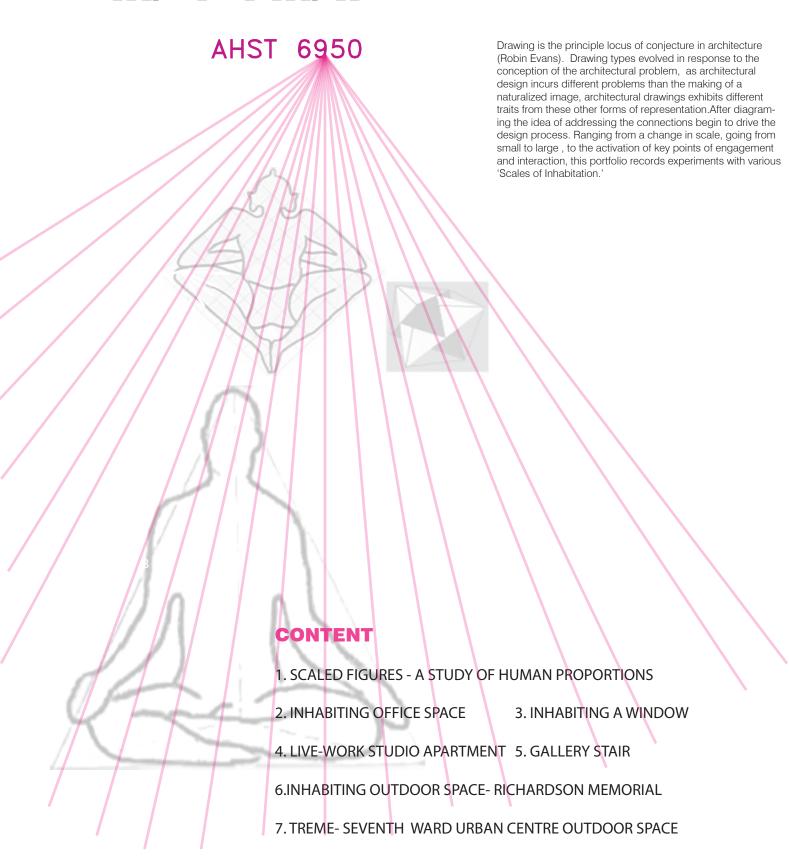

#### ADITI PADHI





SCALED FIGURES - A STUDY OF HUMAN PROPORTIONS











Open/Closed flexible sliding doors that will not interfere with the flooring. It allows control over not only inside-outside view but also light and ventilation. e.g. the shutters open in the morning to allow light and radiant heat to enter the house. In the evening, the insulated shutters are closed, helping to retain the day's heat gain.





Recognizing both the needs and economies of recent graduates at the early stages of their careers and reflect this in the provision of a Live-Work accommodation, this 30'x16' celebrates the idea of WORKING IN THE 'LIFESPACE'.



**GALLERY STAIR**