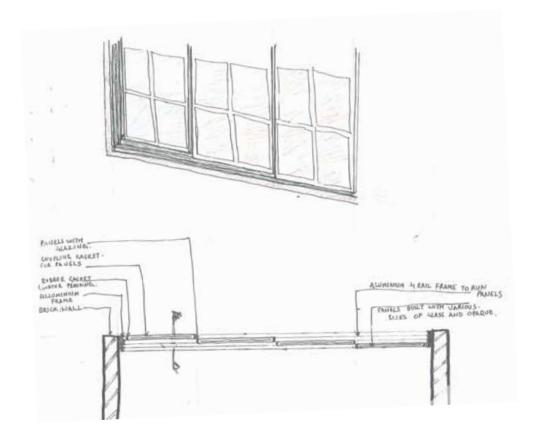

#### ADITI PADHI

SCALED FIGURES - A STUDY OF HUMAN PROPORTIONS

Open/Closed flexible sliding doors that will not interfere with the flooring. It allows control over not only inside-outside view but also light and ventilation. e.g. the shutters open in the morning to allow light and radiant heat to enter the house. In the evening, the insulated shutters are closed, helping to retain the day's heat gain.