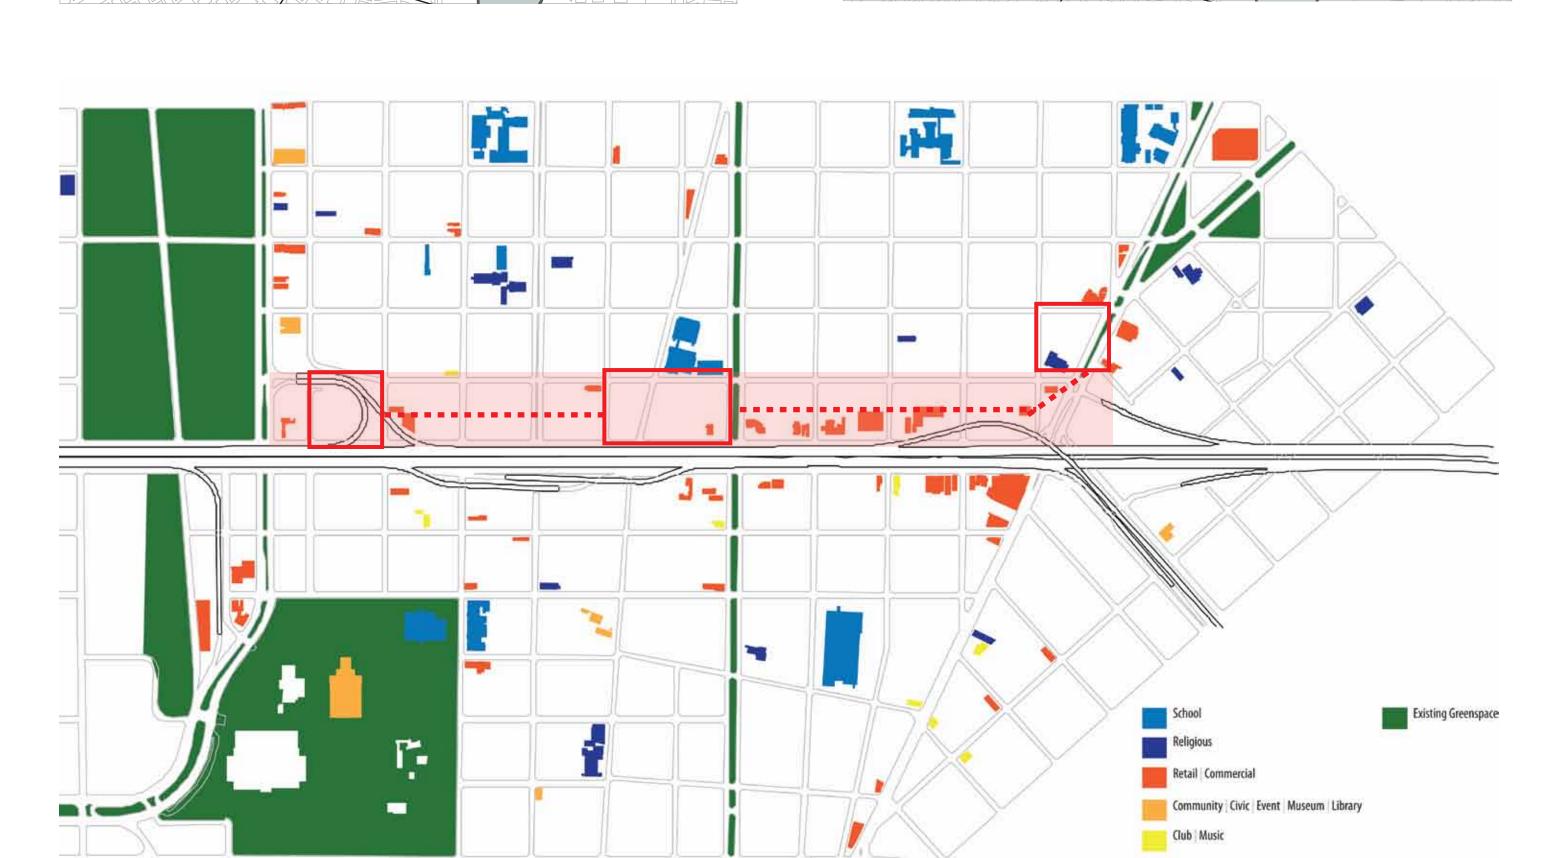

PROGRAM STUDY

Enterprise and self learning vs. artistic and cultural expressions

Professional skill making vs. recreational activities

Solid vs. void or porous vs. hard

THE LARGEST SHARE OF THE TOTAL DOLLARS ARE REPRESENTED BY A VERY SMALL SHARE OF CENSUS BLOCKS...CRIMINAL-JUSTICE EXPERTS CALL THEM "MILLION DOLLAR BLOCKS"

# DEFENSIBLE SPACES