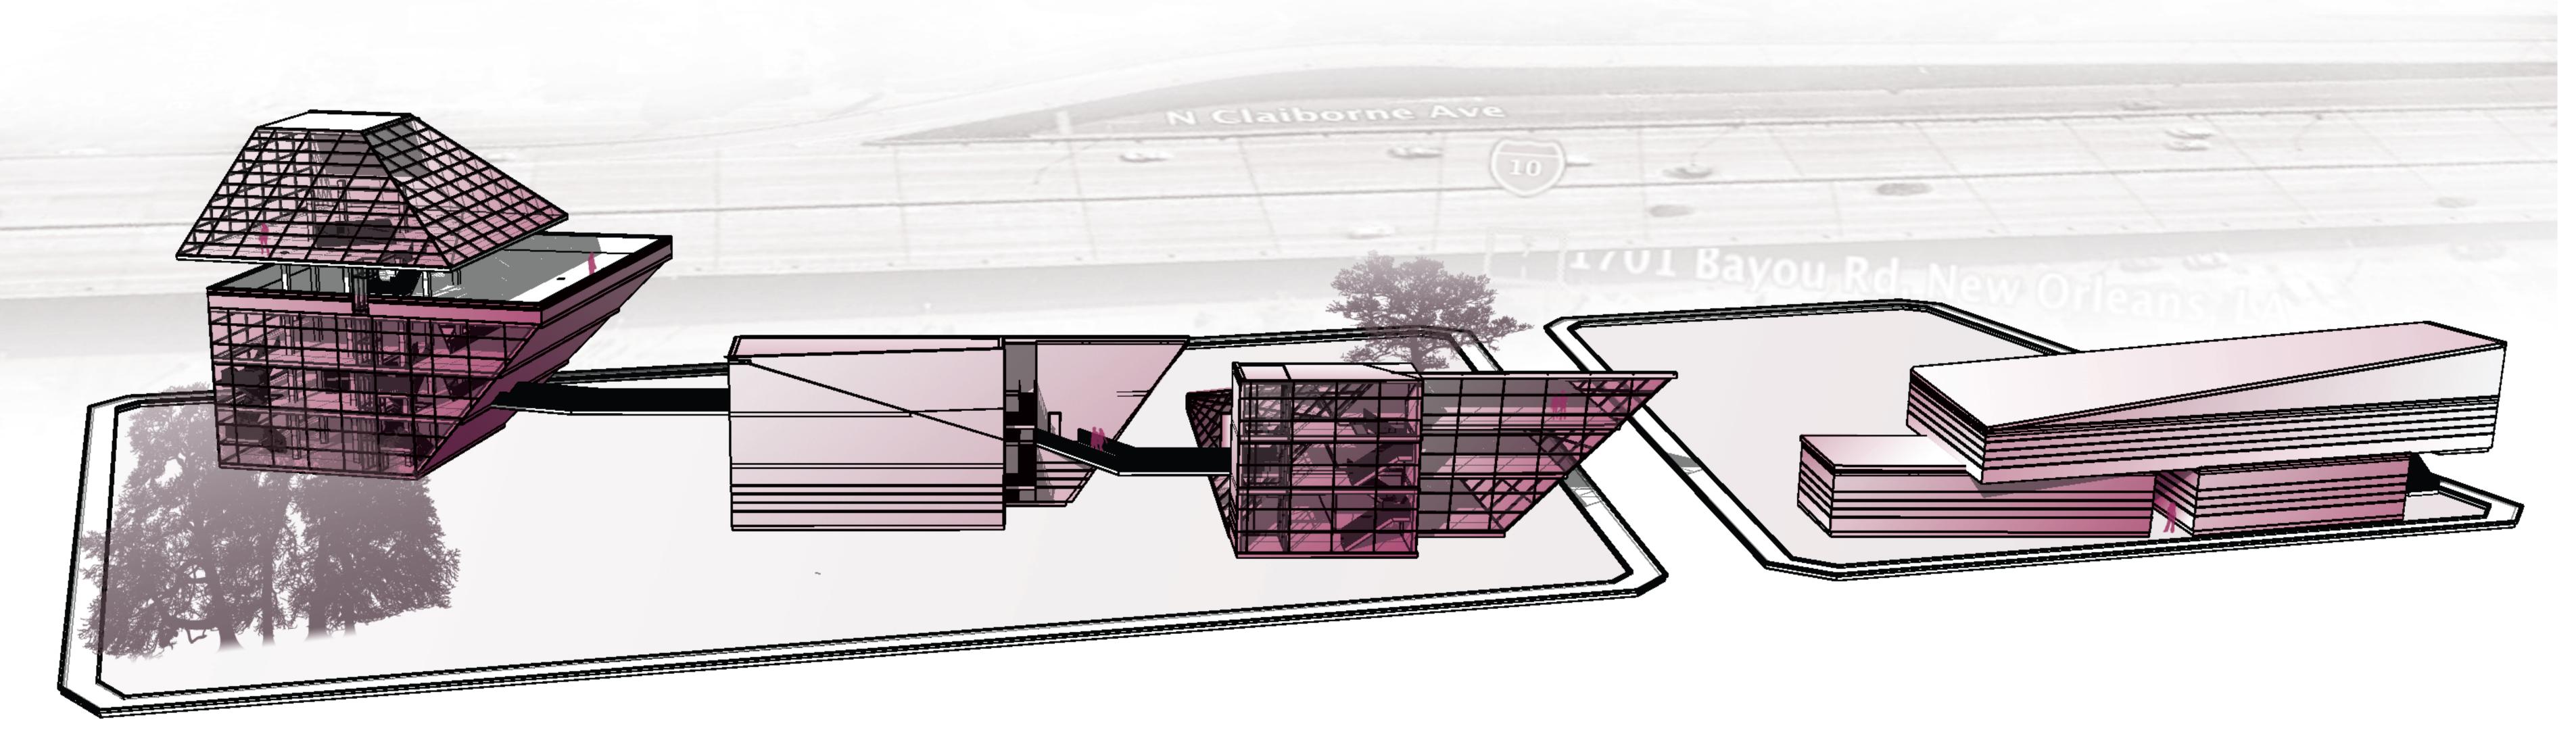

AND ADJACENT LOT DEVELOPMENTS. ITS UNDER LYING MOTIVE IS TO INTERPRET THE PUSH AND PULL OF THE CONTEXT, SYMBOLICALLY BRIDGING OVER THE HISTORIC BAYOU ROAD AND TUGGING AT THE CULTURAL DEVELOPMENTS OF THE HISTORICAL NEIGHBORHOODS, IN AN ATTEMPT TO ADDRESS THE INVISIBLE DIVIDE THAT IS THE ESPLANADE RIDGE.

### **PROGRAM:**