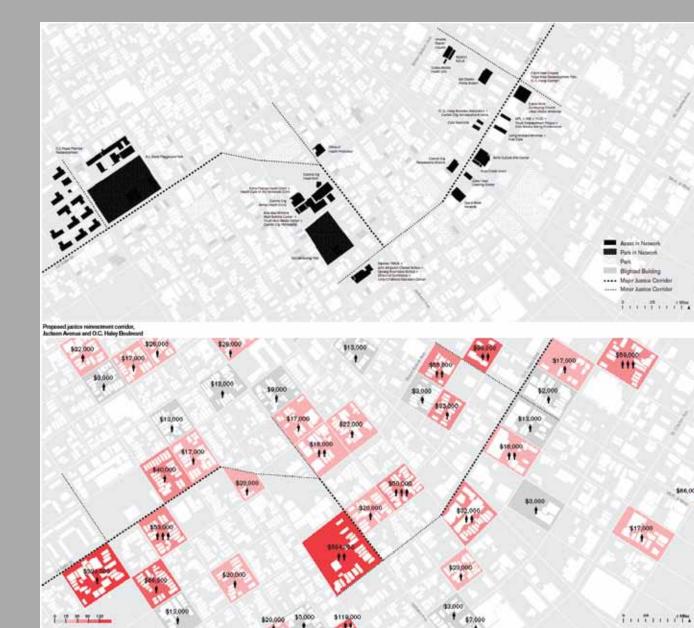

## PRECEDENT JUSTICE REINVESTMENT: **NEW ORLEANS**

PROGRAM STUDY

Enterprise and self learning vs. artistic and cultural expressions

Professional skill making vs. recreational activities

Solid vs. void or porous vs. hard

THE LARGEST SHARE OF THE TOTAL DOLLARS ARE REPRESENTED BY A VERY SMALL SHARE OF CENSUS BLOCKS...CRIMINAL-JUSTICE EXPERTS CALL THEM "MILLION DOLLAR BLOCKS"