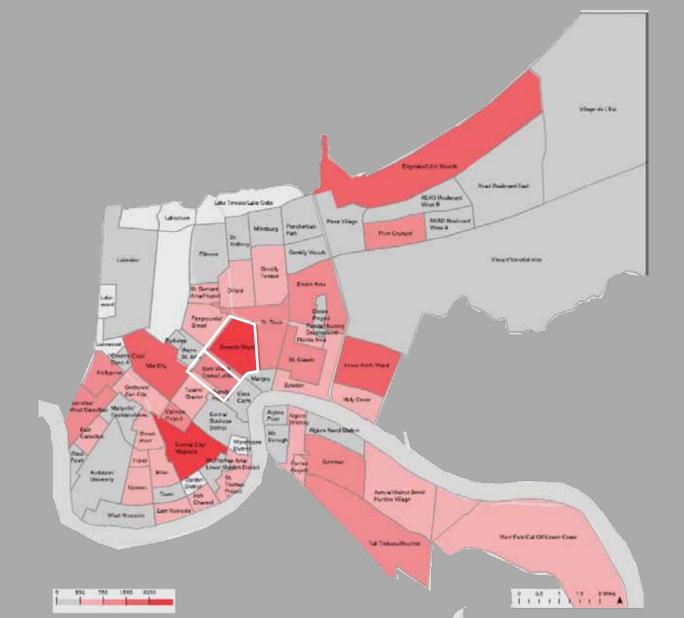

PROGRAM STUDY

Enterprise and self learning vs. artistic and cultural expressions

Professional skill making vs. recreational activities

Solid vs. void or porous vs. hard

THE LARGEST SHARE OF THE TOTAL DOLLARS ARE REPRESENTED BY A VERY SMALL SHARE OF CENSUS BLOCKS...CRIMINAL-JUSTICE EXPERTS CALL THEM "MILLION DOLLAR BLOCKS"