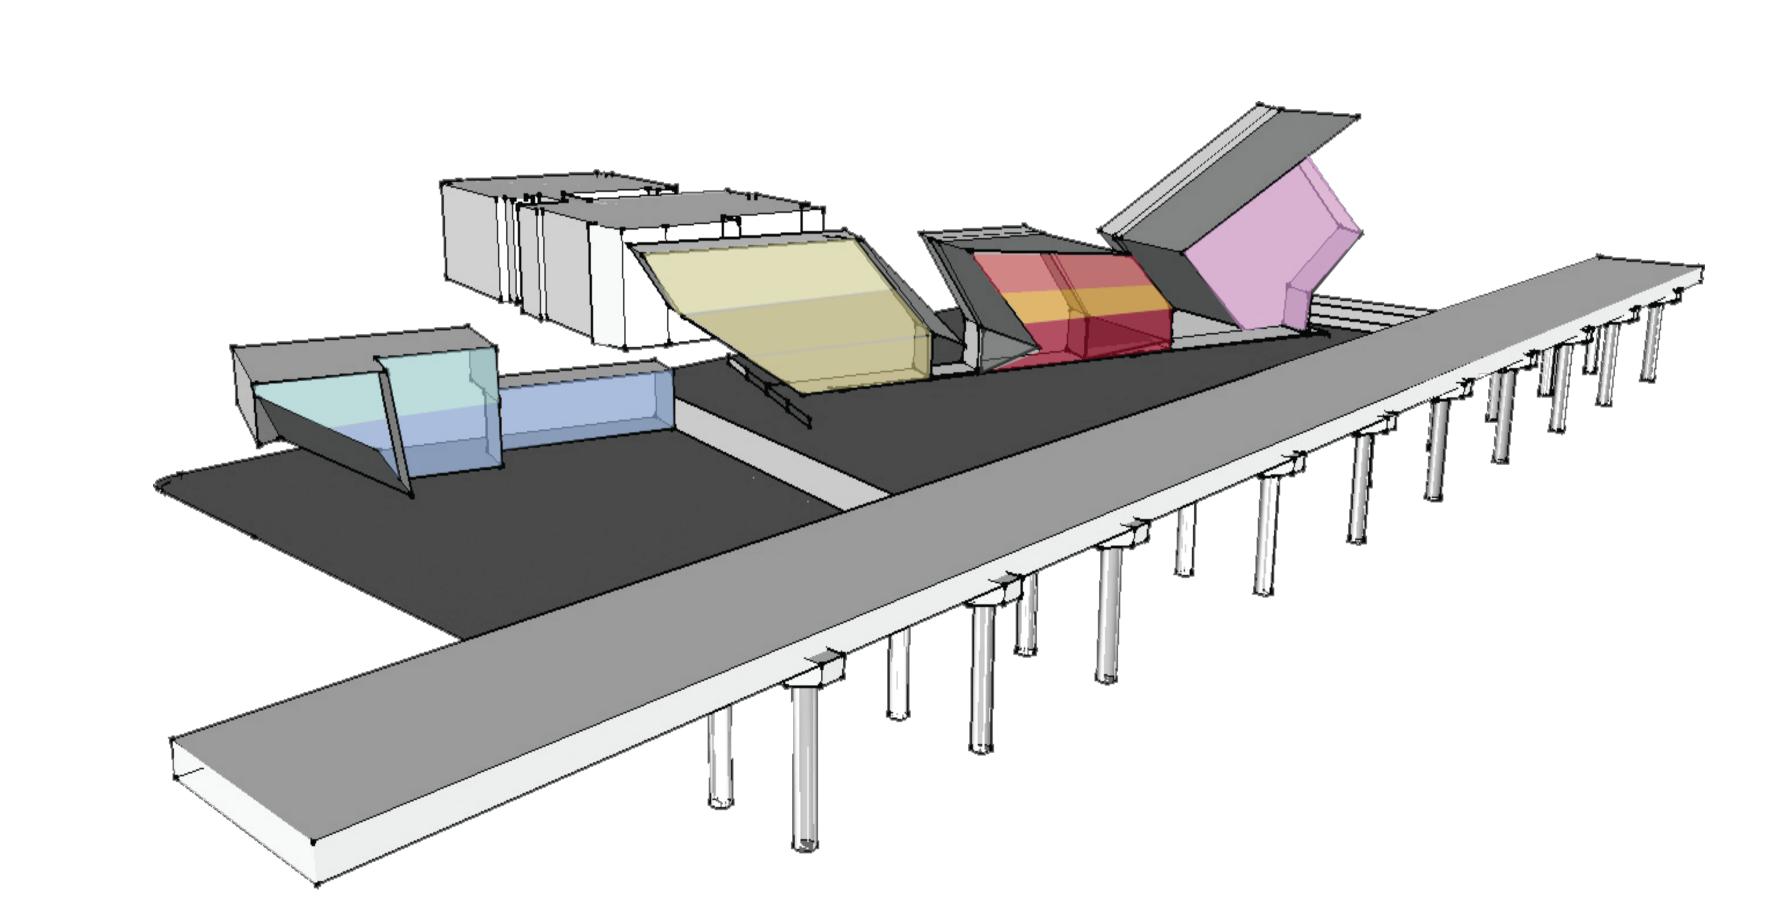

### **PROGRAM:**

### **INCUBATION CENTRE**

Office Space (40 nos.) Meeting Space (5 nos.) Board Rooms (1 nos.)

Guest Facility Rooms (1 nos.) Waiting Room (1 nos.) Counseling Room (1 nos.)

Medical Aid Room (1 nos.) Nieghborhood watch station (1 nos.)

### MUSIC AND EDUCATION CENTRE

Music Room (3 nos.)

Cafeteria (1nos.) Stores (2 nos.)

Auditorium (1 nos.)

EXPRESSION - - - - - - - - JOB MAKING Individual development vs. shared resource distribution

Car Repair shop (1 nos.)

### TRAINING CENTRE

Wood shop (1 nos.) Metal shop (1 nos.) Fabrication shop (1 nos.) Construction workshop (1 nos.)

Materials Lab (1 nos.)

Paint Shop (1 nos.)