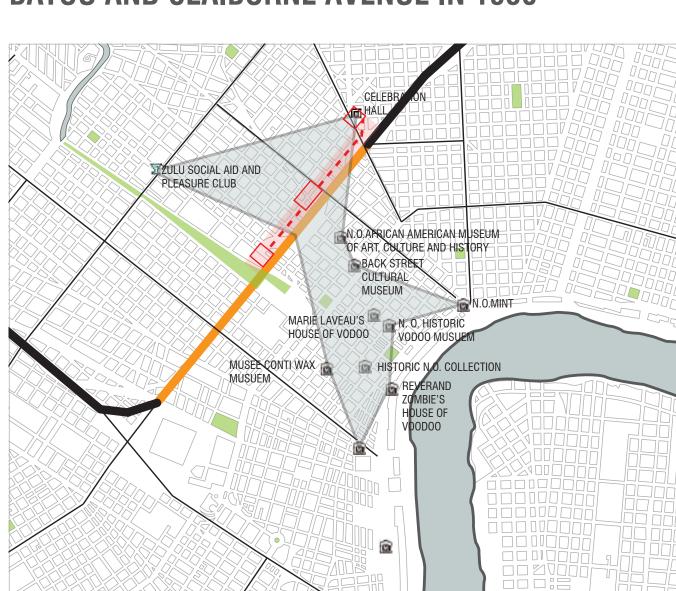

AND ADJACENT LOT DEVELOPMENTS. ITS UNDER LYING MOTIVE IS TO INTERPRET THE PUSH AND PULL OF THE CONTEXT, SYMBOLICALLY BRIDGING OVER THE HISTORIC BAYOU ROAD AND TUGGING AT THE CULTURAL DEVELOPMENTS OF THE HISTORICAL NEIGHBORHOODS, IN AN ATTEMPT TO ADDRESS THE INVISIBLE DIVIDE THAT IS THE ESPLANADE RIDGE.

## PRECEDENT JUSTICE REINVESTMENT: **NEW ORLEANS**