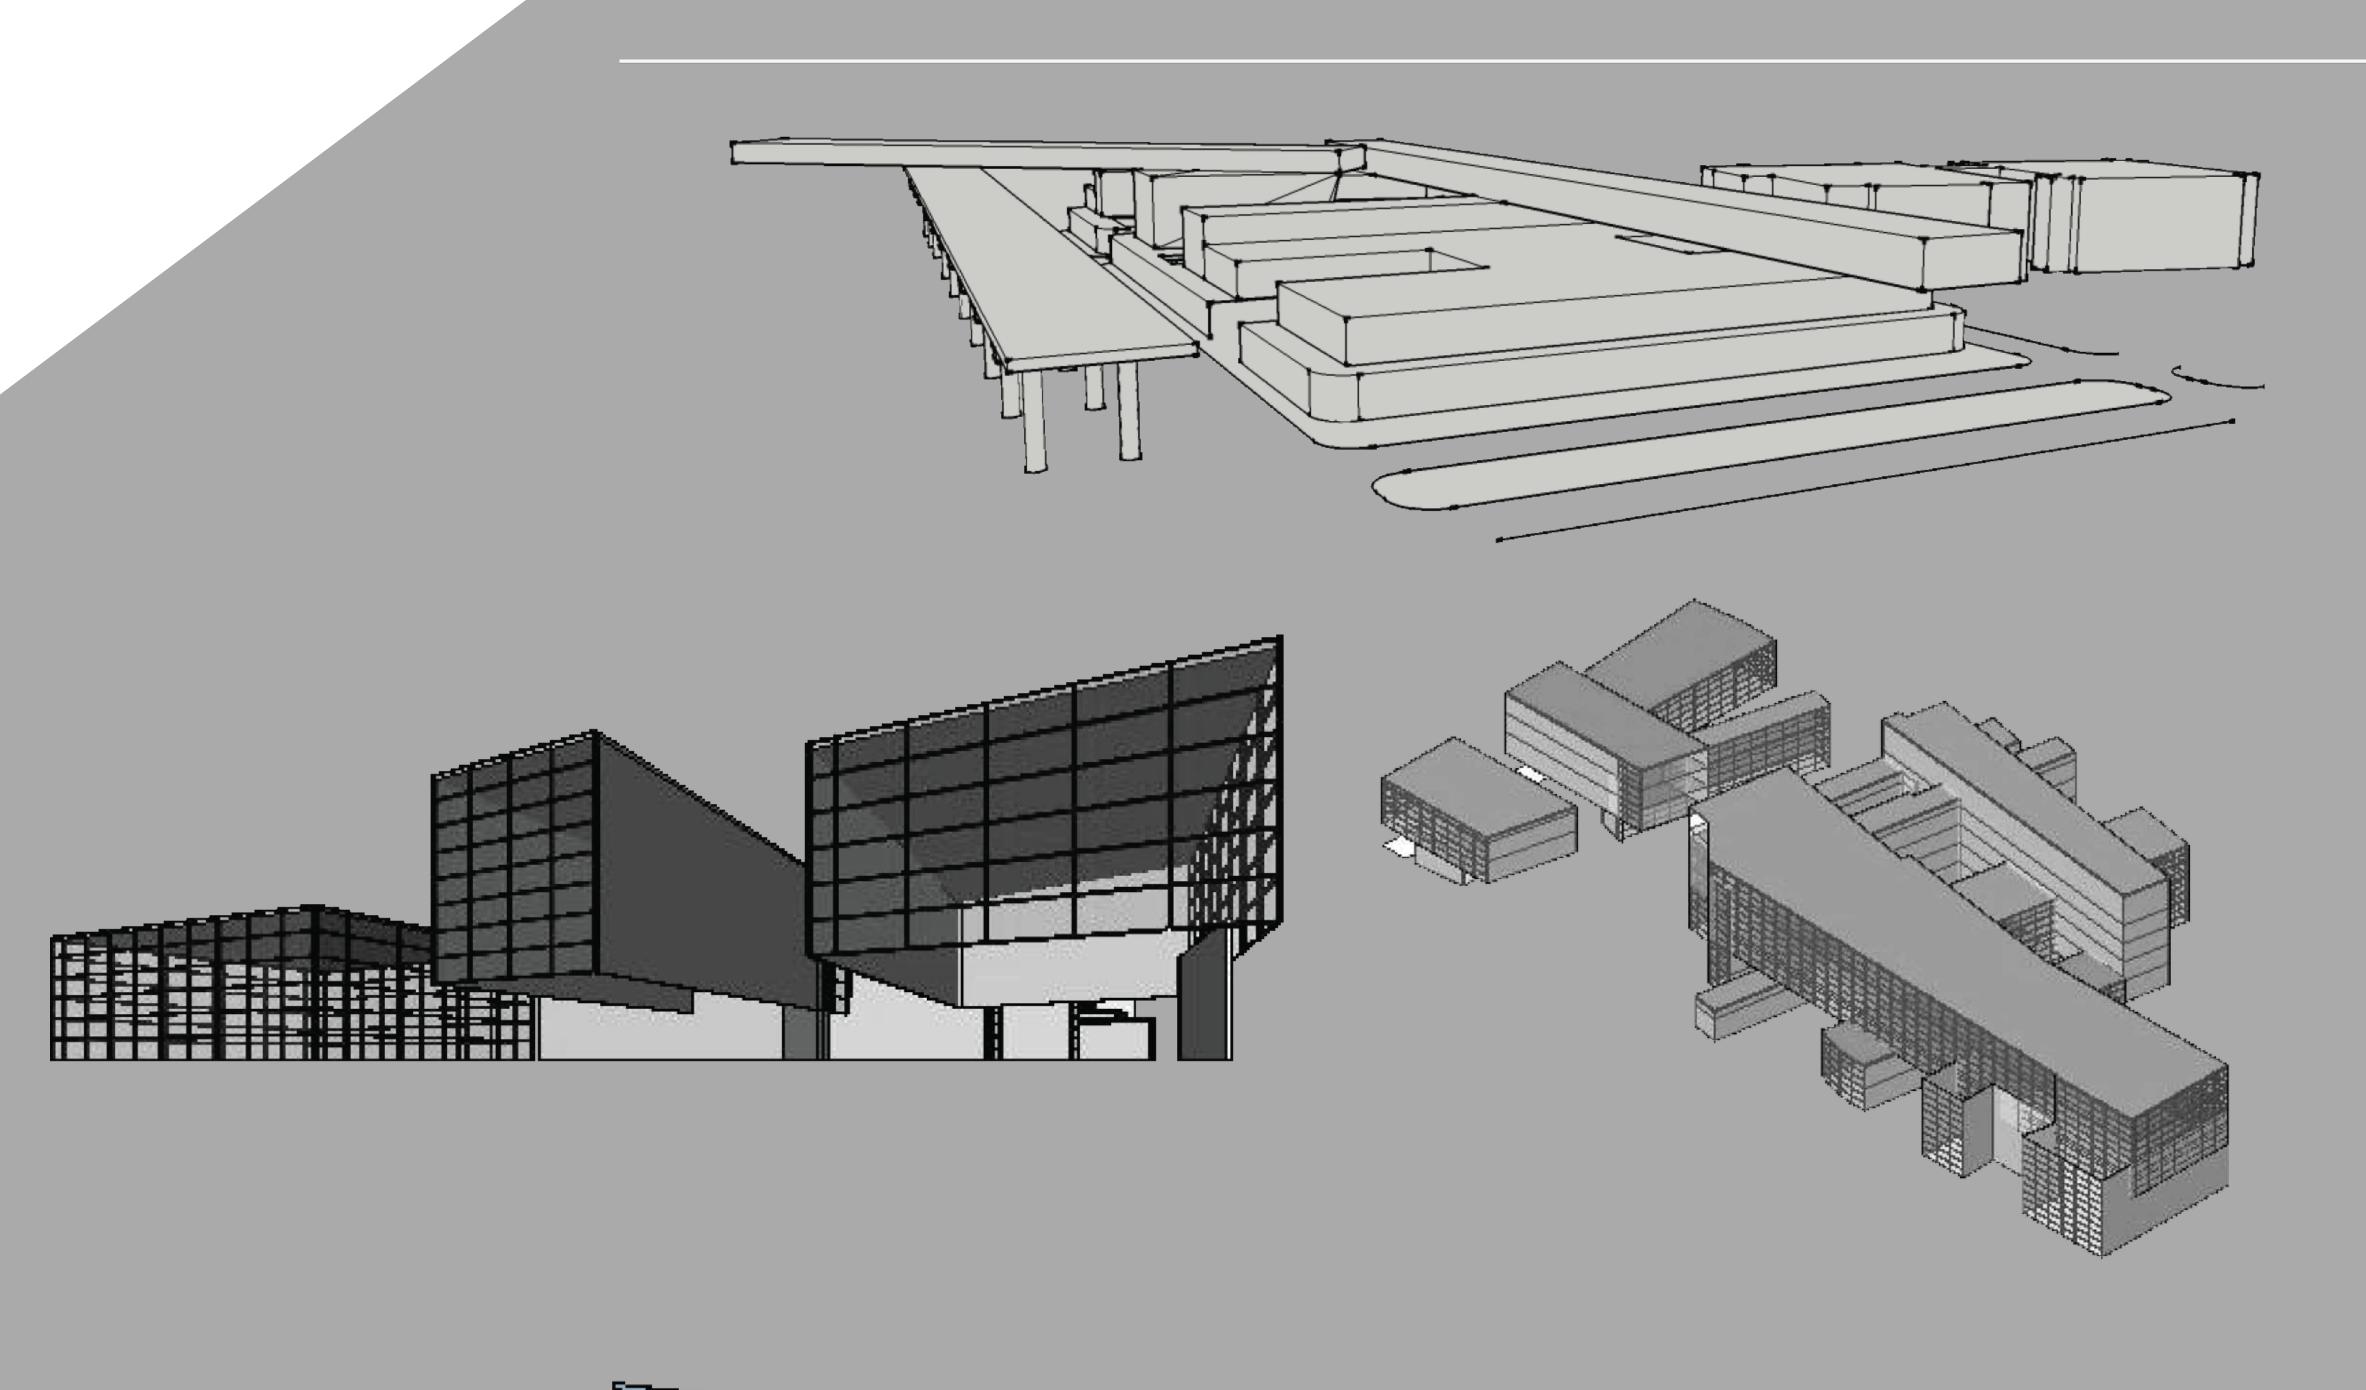

AND ADJACENT LOT DEVELOPMENTS. ITS UNDER LYING MOTIVE IS TO INTERPRET THE PUSH AND PULL OF THE CONTEXT, SYMBOLICALLY BRIDGING OVER THE HISTORIC BAYOU ROAD AND TUGGING AT THE CULTURAL DEVELOPMENTS OF THE HISTORICAL NEIGHBORHOODS, IN AN ATTEMPT TO ADDRESS THE INVISIBLE DIVIDE THAT IS THE ESPLANADE RIDGE.

## PRECEDENT JUSTICE REINVESTMENT: **NEW ORLEANS**