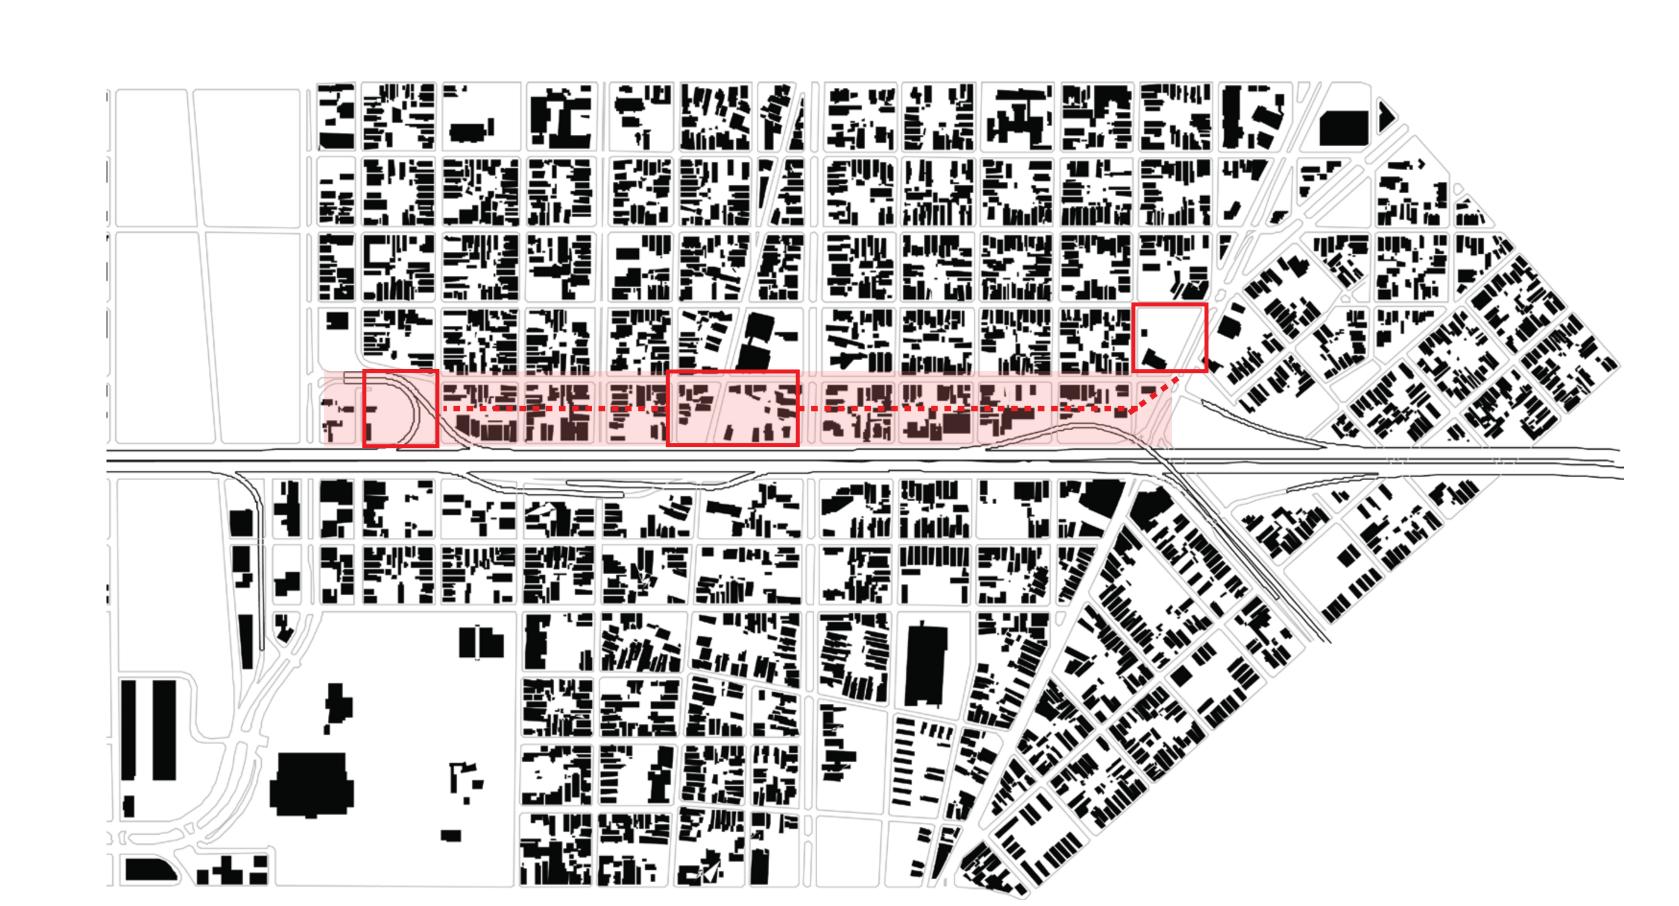

RECREATION AND BEYOND.

# DEFENSIBLE SPACES



### **PROGRAM:**

### **INCUBATION CENTRE**

Office Space (40 nos.) Meeting Space (5 nos.) Board Rooms (1 nos.)

Guest Facility Rooms (1 nos.) Waiting Room (1 nos.) Counseling Room (1 nos.)

Medical Aid Room (1 nos.) Nieghborhood watch station (1 nos.)

### MUSIC AND EDUCATION CENTRE

Music Room (3 nos.)

Cafeteria (1nos.) Stores (2 nos.)

Auditorium (1 nos.)

EXPRESSION - - - - - - - - JOB MAKING Individual development vs. shared resource distribution

Car Repair shop (1 nos.)

Skill lab (1 nos.)

# Small Local Library (1 nos.)

Music Production Studio (2nos.)

### TRAINING CENTRE

Wood shop (1 nos.) Metal shop (1 nos.) Fabrication shop (1 nos.) Construction workshop (1 nos.)

Materials Lab (1 nos.)

Paint Shop (1 nos.)