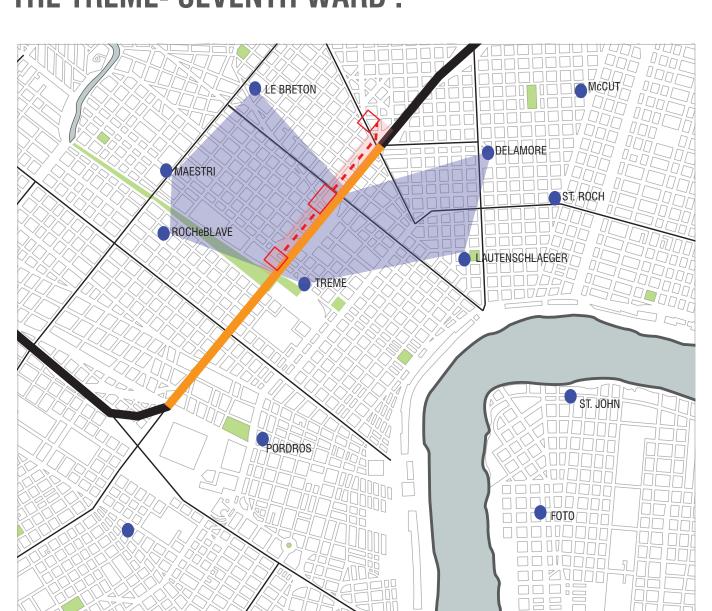

AND ADJACENT LOT DEVELOPMENTS. ITS UNDER LYING MOTIVE IS TO INTERPRET THE PUSH AND PULL OF THE CONTEXT, SYMBOLICALLY BRIDGING OVER THE HISTORIC BAYOU ROAD AND TUGGING AT THE CULTURAL DEVELOPMENTS OF THE HISTORICAL NEIGHBORHOODS, IN AN ATTEMPT TO ADDRESS THE INVISIBLE DIVIDE THAT IS THE ESPLANADE RIDGE.

PROGRAM STUDY

Enterprise and self learning vs. artistic and cultural expressions

Professional skill making vs. recreational activities

Solid vs. void or porous vs. hard

THE LARGEST SHARE OF THE TOTAL DOLLARS ARE REPRESENTED BY A VERY SMALL SHARE OF CENSUS BLOCKS...CRIMINAL-JUSTICE EXPERTS CALL THEM "MILLION DOLLAR BLOCKS"