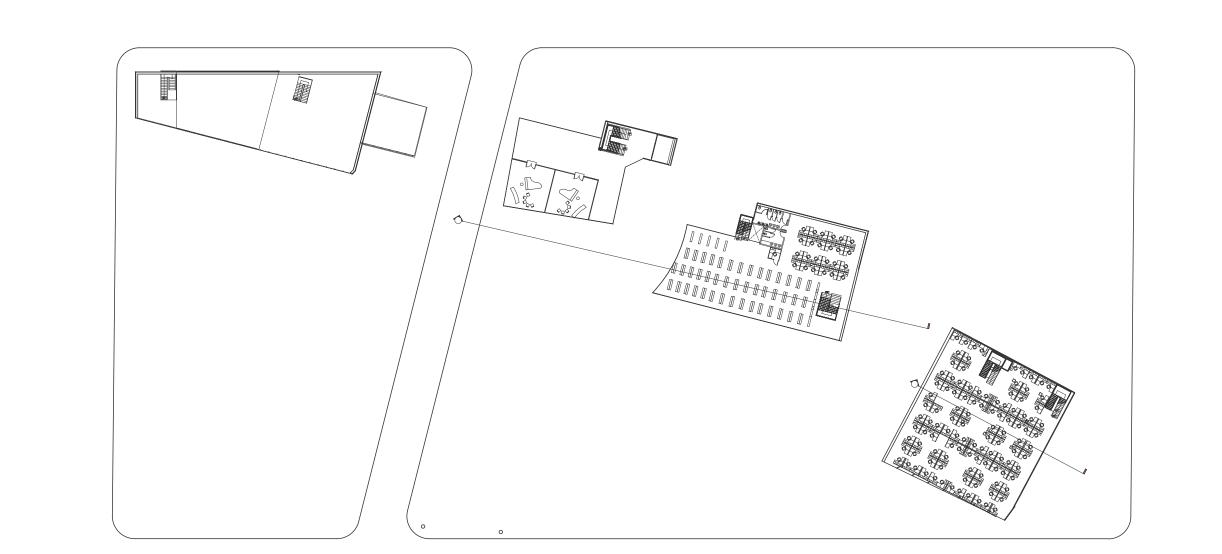

### **PROGRAM:**

### **INCUBATION CENTRE**

Office Space (40 nos.) Meeting Space (5 nos.) Board Rooms (1 nos.)

Guest Facility Rooms (1 nos.) Waiting Room (1 nos.) Counseling Room (1 nos.)

Medical Aid Room (1 nos.) Nieghborhood watch station (1 nos.)

### MUSIC AND EDUCATION CENTRE

Music Room (3 nos.)

Cafeteria (1nos.) Stores (2 nos.)

Auditorium (1 nos.)

EXPRESSION - - - - - - - - JOB MAKING Individual development vs. shared resource distribution

Car Repair shop (1 nos.)

Skill lab (1 nos.)

# Small Local Library (1 nos.)

Music Production Studio (2nos.)

### TRAINING CENTRE

Wood shop (1 nos.) Metal shop (1 nos.) Fabrication shop (1 nos.) Construction workshop (1 nos.)

Materials Lab (1 nos.)

Paint Shop (1 nos.)