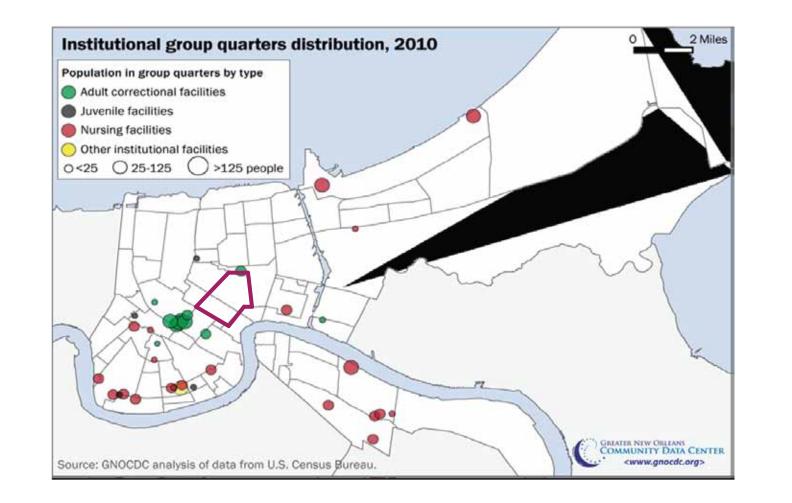

PROGRAM STUDY

Enterprise and self learning vs. artistic and cultural expressions

Professional skill making vs. recreational activities

Solid vs. void or porous vs. hard

THE LARGEST SHARE OF THE TOTAL DOLLARS ARE REPRESENTED BY A VERY SMALL SHARE OF CENSUS BLOCKS...CRIMINAL-JUSTICE EXPERTS CALL THEM "MILLION DOLLAR BLOCKS"

## PRECEDENT JUSTICE REINVESTMENT: **NEW ORLEANS**