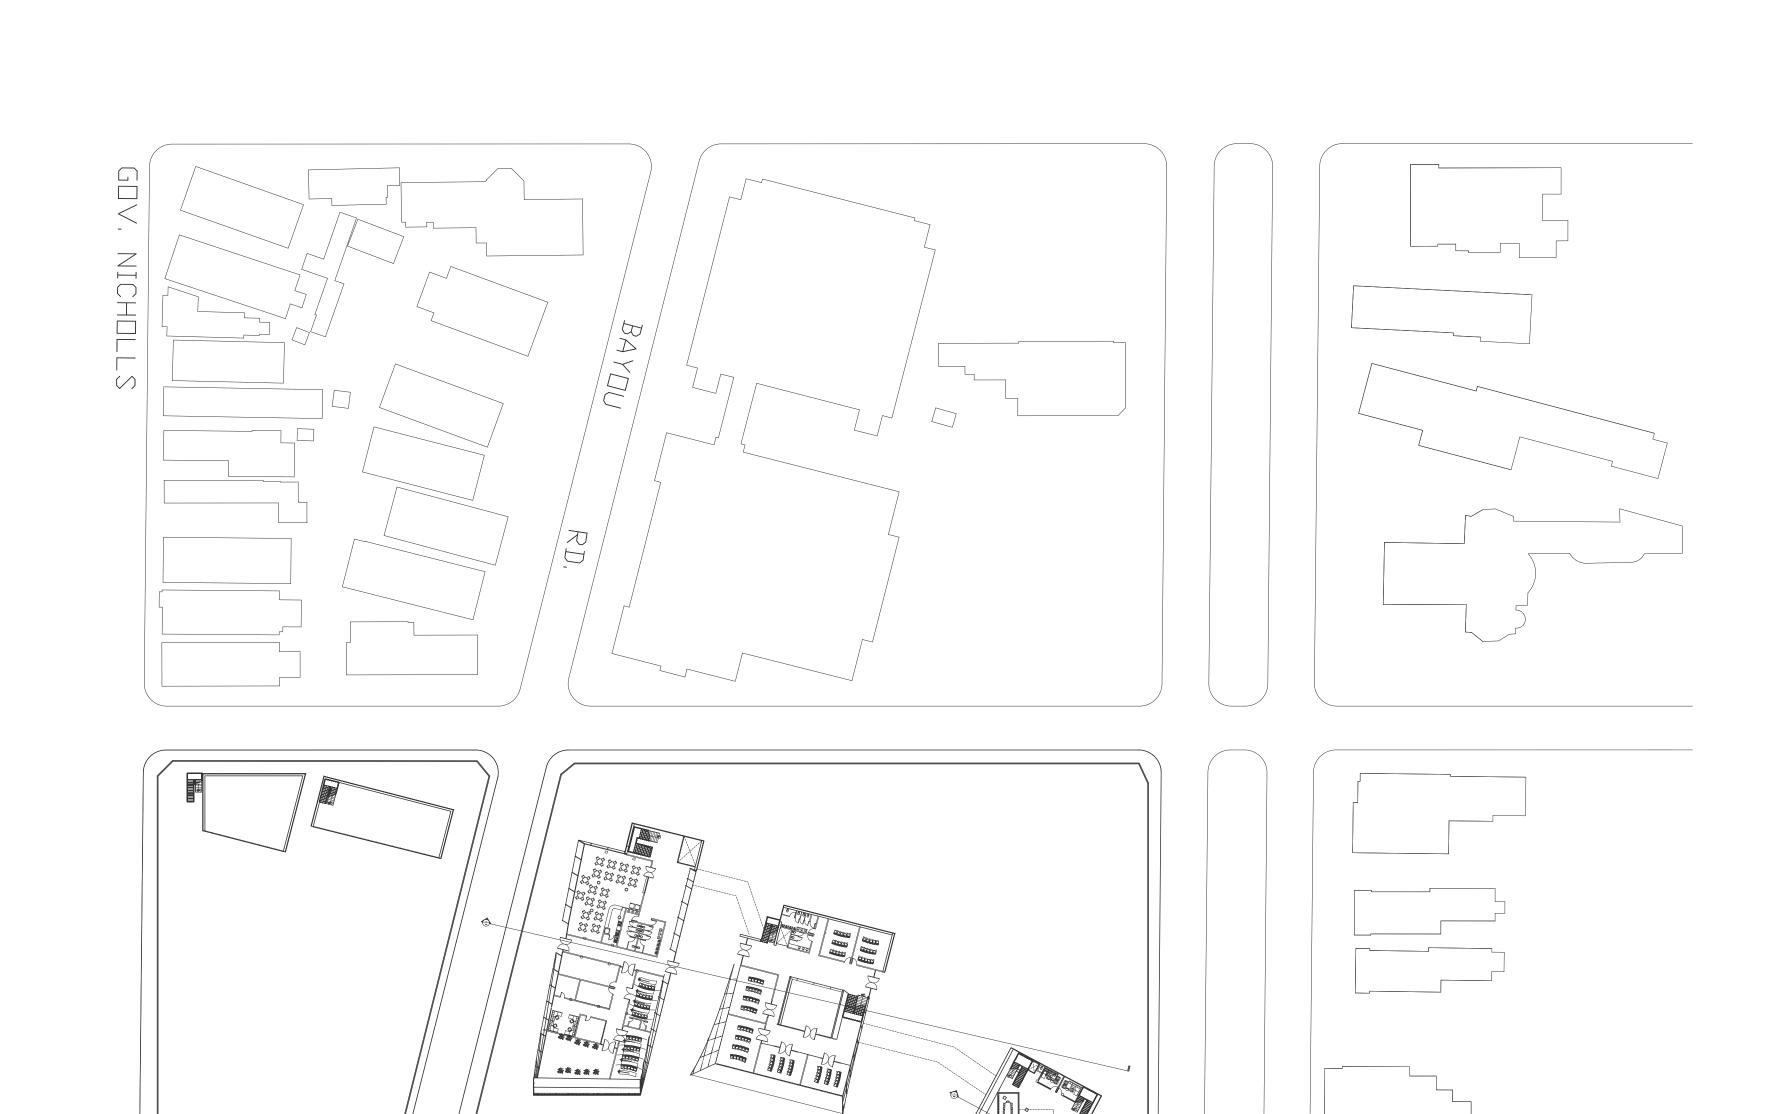

AND ADJACENT LOT DEVELOPMENTS. ITS UNDER LYING MOTIVE IS TO INTERPRET THE PUSH AND PULL OF THE CONTEXT, SYMBOLICALLY BRIDGING OVER THE HISTORIC BAYOU ROAD AND TUGGING AT THE CULTURAL DEVELOPMENTS OF THE HISTORICAL NEIGHBORHOODS, IN AN ATTEMPT TO ADDRESS THE INVISIBLE DIVIDE THAT IS THE ESPLANADE RIDGE.