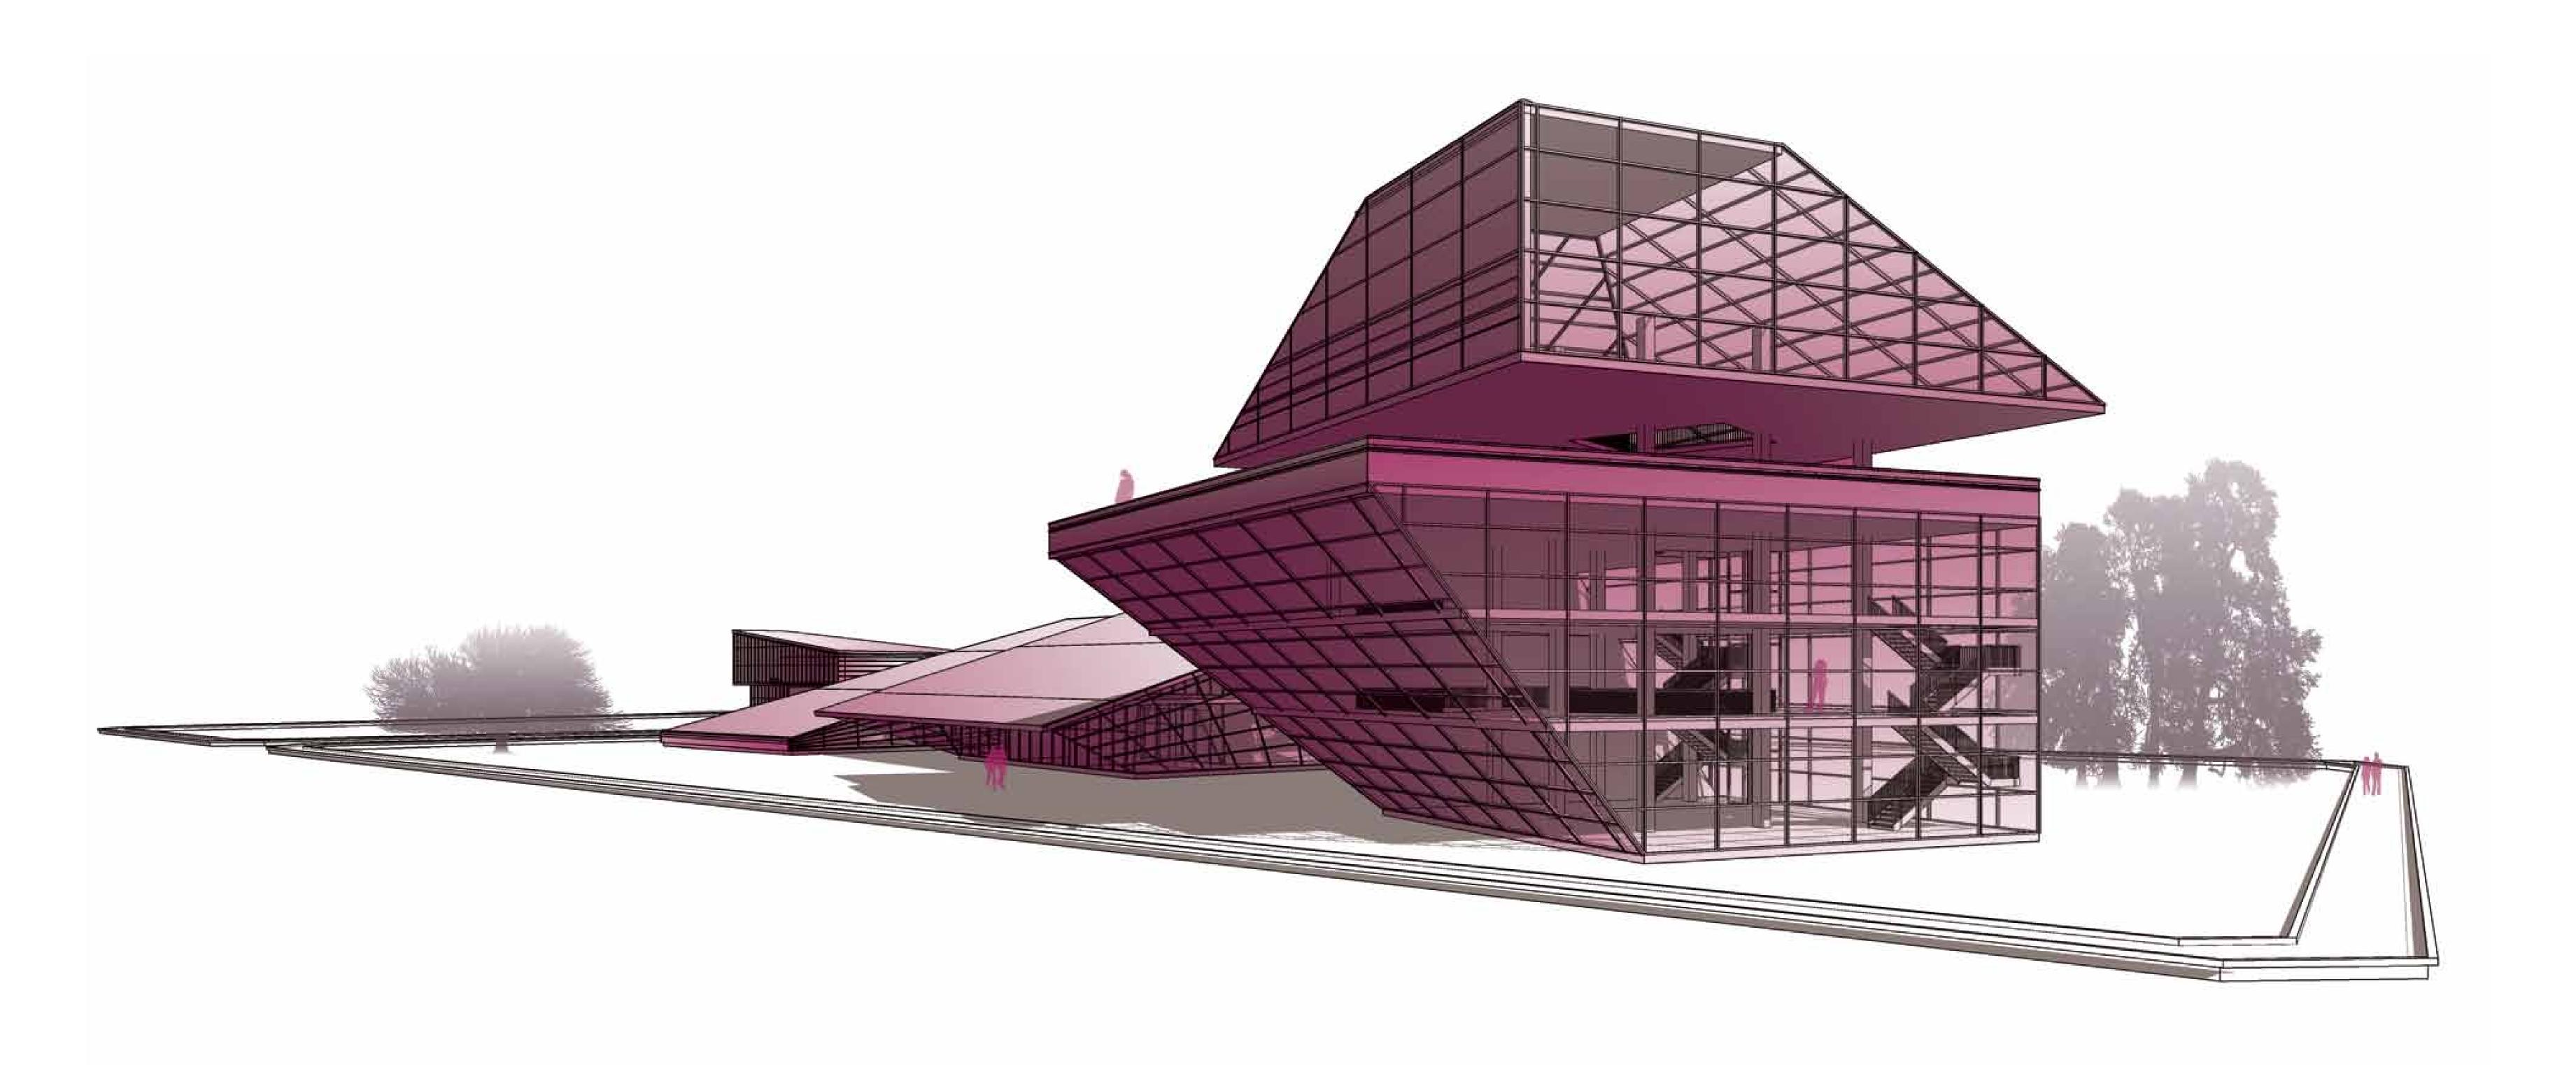

TREPRENUERSHIP:



RECREATION AND BEYOND.

# DEFENSIBLE SPACES



### **PROGRAM:**

### **INCUBATION CENTRE**

Office Space (40 nos.) Meeting Space (5 nos.) Board Rooms (1 nos.)

Guest Facility Rooms (1 nos.) Waiting Room (1 nos.) Counseling Room (1 nos.)

Medical Aid Room (1 nos.) Nieghborhood watch station (1 nos.)

### MUSIC AND EDUCATION CENTRE

Music Room (3 nos.)

Cafeteria (1nos.) Stores (2 nos.)

Auditorium (1 nos.)

EXPRESSION - - - - - - - - JOB MAKING Individual development vs. shared resource distribution

Car Repair shop (1 nos.)

Skill lab (1 nos.)

# Small Local Library (1 nos.)

Music Production Studio (2nos.)

### TRAINING CENTRE

Wood shop (1 nos.) Metal shop (1 nos.) Fabrication shop (1 nos.) Construction workshop (1 nos.)

Materials Lab (1 nos.)

Paint Shop (1 nos.)