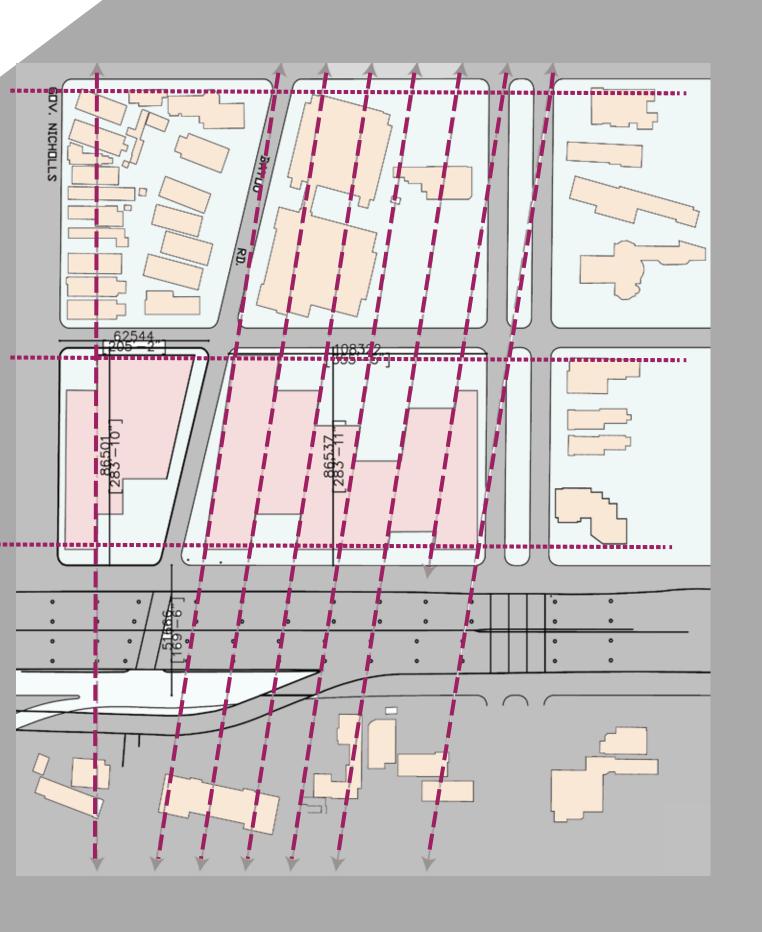

AND ADJACENT LOT DEVELOPMENTS. ITS UNDER LYING MOTIVE IS TO INTERPRET THE PUSH AND PULL OF THE CONTEXT, SYMBOLICALLY BRIDGING OVER THE HISTORIC BAYOU ROAD AND TUGGING AT THE CULTURAL DEVELOPMENTS OF THE HISTORICAL NEIGHBORHOODS, IN AN ATTEMPT TO ADDRESS THE INVISIBLE DIVIDE THAT IS THE ESPLANADE RIDGE.

## PRECEDENT JUSTICE REINVESTMENT: **NEW ORLEANS**