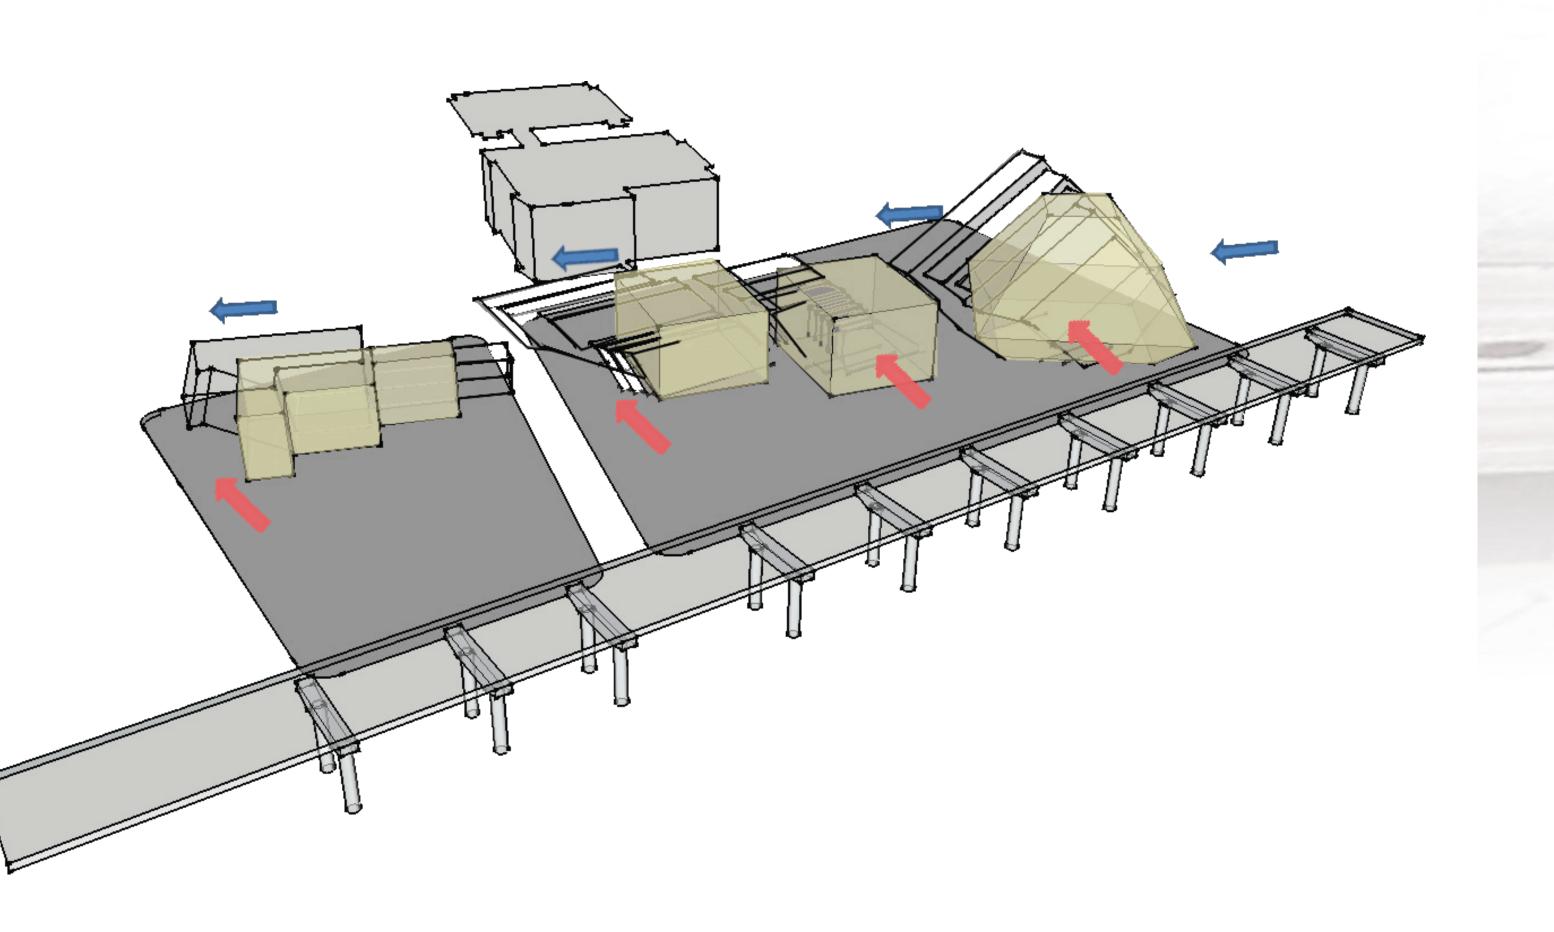

AND ADJACENT LOT DEVELOPMENTS. ITS UNDER LYING MOTIVE IS TO INTERPRET THE PUSH AND PULL OF THE CONTEXT, SYMBOLICALLY BRIDGING OVER THE HISTORIC BAYOU ROAD AND TUGGING AT THE CULTURAL DEVELOPMENTS OF THE HISTORICAL NEIGHBORHOODS, IN AN ATTEMPT TO ADDRESS THE INVISIBLE DIVIDE THAT IS THE ESPLANADE RIDGE.

### **PROGRAM:**