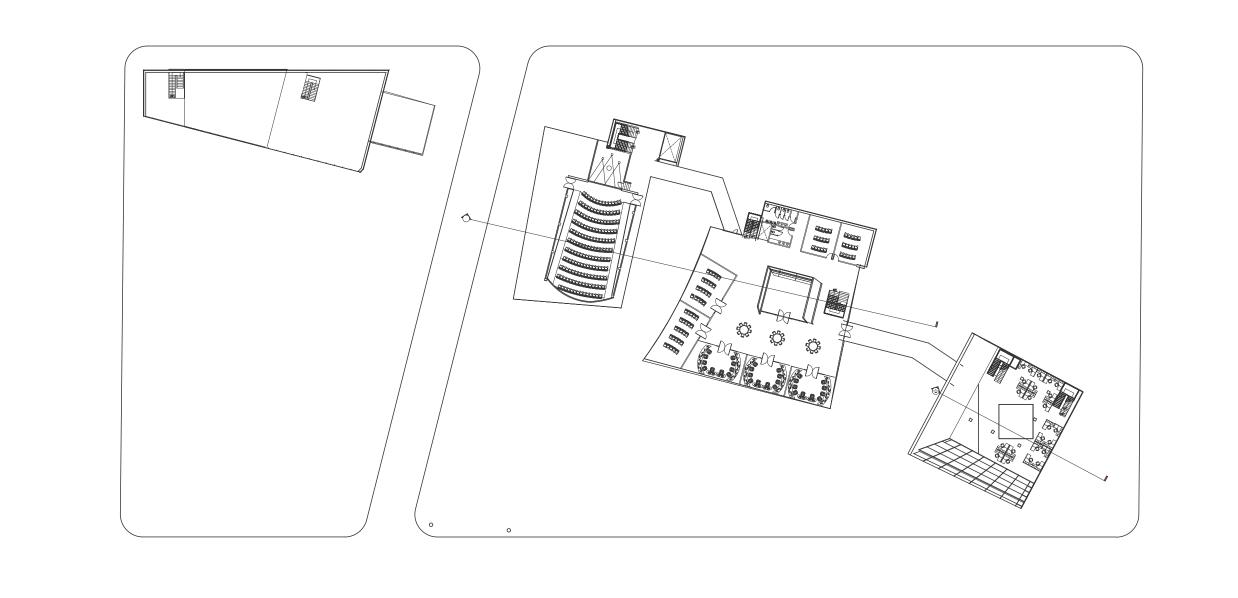

### **PROGRAM:**

### **INCUBATION CENTRE**

Office Space (40 nos.) Meeting Space (5 nos.) Board Rooms (1 nos.)

Guest Facility Rooms (1 nos.) Waiting Room (1 nos.) Counseling Room (1 nos.)

Medical Aid Room (1 nos.) Nieghborhood watch station (1 nos.)

### MUSIC AND EDUCATION CENTRE

Music Room (3 nos.)

Cafeteria (1nos.) Stores (2 nos.)

Auditorium (1 nos.)

EXPRESSION - - - - - - - - JOB MAKING Individual development vs. shared resource distribution

Car Repair shop (1 nos.)

Skill lab (1 nos.)

# Small Local Library (1 nos.)

Music Production Studio (2nos.)

### TRAINING CENTRE

Wood shop (1 nos.) Metal shop (1 nos.) Fabrication shop (1 nos.) Construction workshop (1 nos.)

Materials Lab (1 nos.)

Paint Shop (1 nos.)