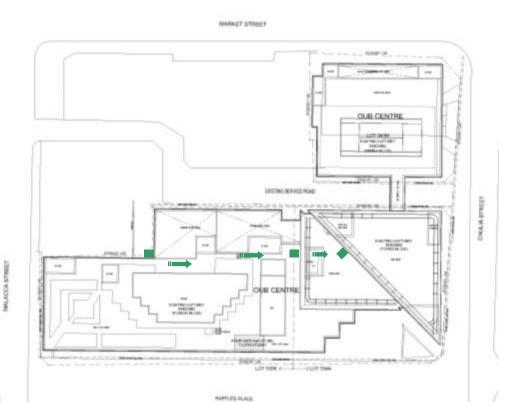

VIEWING
GALLERY,
OVERVIEW,
IMPACT &
SEQUENCE OF
CONSTRUCTION
WORKS

**BUS ALIGHTING POINT** 

- •LIFTS BROUGHT UP TO 61st FLOOR FROM 60th FLOOR/LMR BROUGHT UP TO 62nd FLOOR
- •3 MONTHS DISRUPTION TO THE TENANTS BELOW
- •TRANSFER TO NEW LIFT (VIEWING GALLERY & DINING)