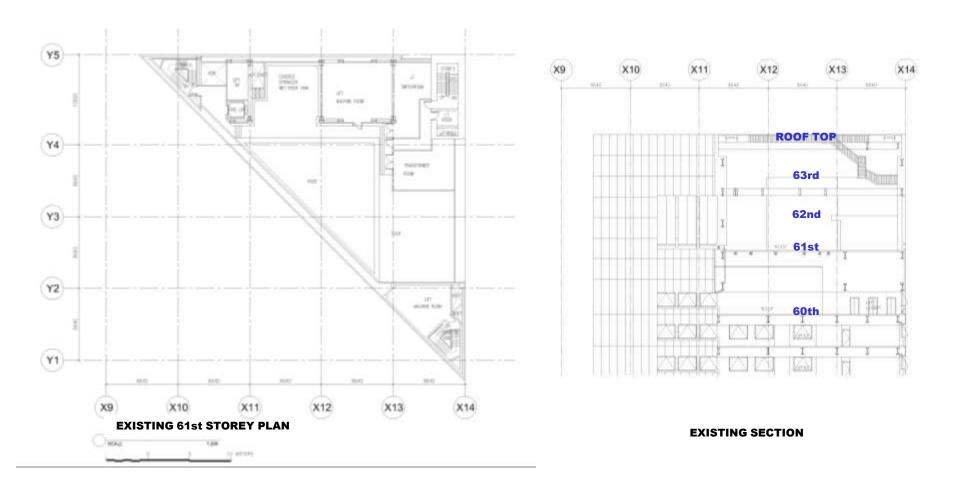

**EXISTING SECTION** 

- •SETUP EXTERNAL PLATFORM LIFTS ON THE PERIMETER OF THE BUILDING
- •NEW SET OF M&E EQUIPMENT AT 48th & 49th FLOORS
- •EXISTING M&E EQUIPMENT AT 61st ROOF DECOMMISSIONED
- **•SWITCH OVER/ COMMISSIONING OVER WEEKEND**
- SETUP SUPPORTING FRAMEWORK TO HOLD UP EXISTING FACADE
- **•8 MONTHS DURATION**