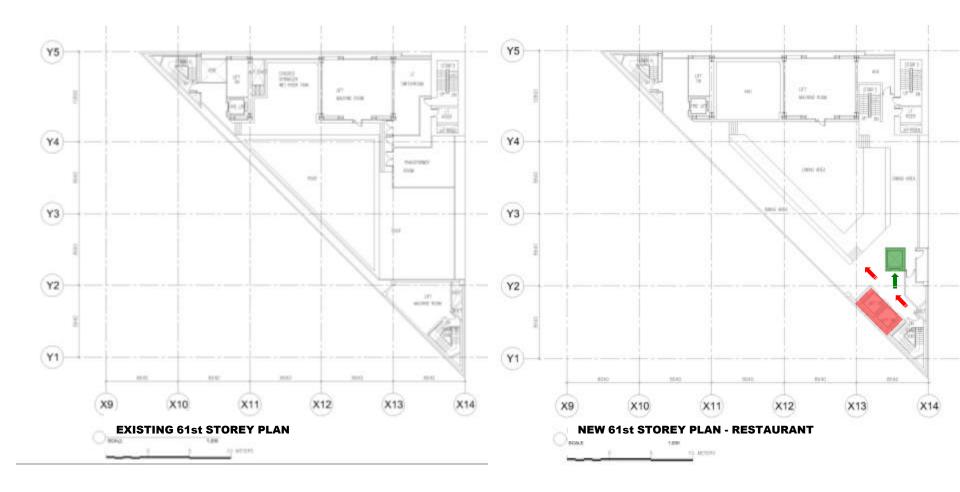

VIEWING
GALLERY,
OVERVIEW,
IMPACT &
SEQUENCE OF
CONSTRUCTION
WORKS

**BUS ALIGHTING POINT** 

- •LIFTS BROUGHT UP TO 61st FLOOR FROM 60th FLOOR/LMR BROUGHT UP TO 62nd FLOOR
- •3 MONTHS DISRUPTION TO THE TENANTS BELOW
- •TRANSFER TO NEW LIFT (VIEWING GALLERY & DINING)

- •NEW FLOOR SLAB ADDED FOR DINING AND ANCILLARY AREAS
- •FIRE LIFT BROUGHT UP FROM 61st TO 62nd FLOOR
- •3 MONTHS DISRUPTION TO THE TENANTS BELOW

•PLANT/ EQUIPMENT REMOVED TO 49th FLOOR