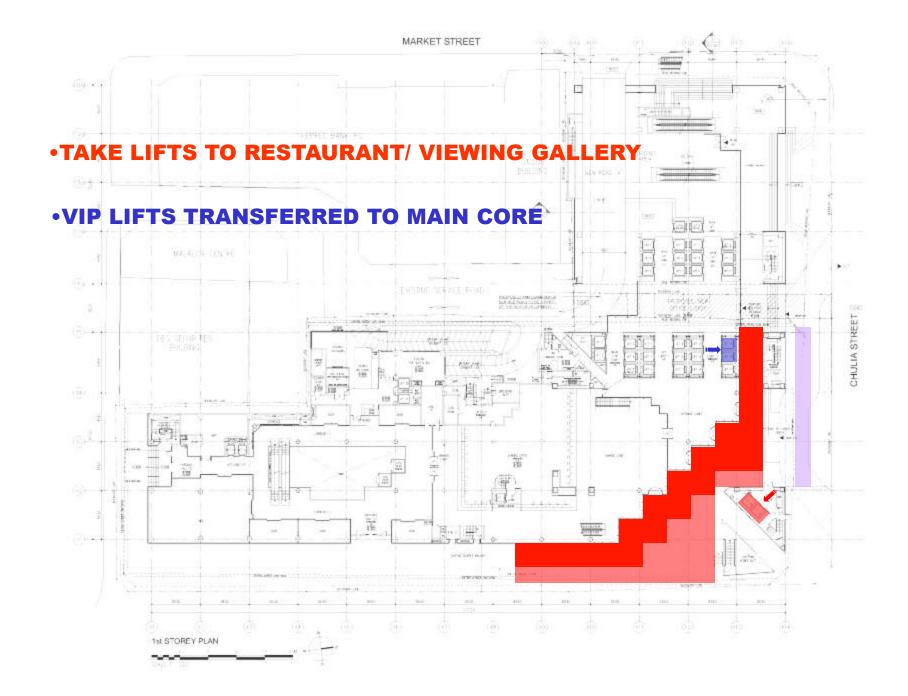

VIEWING
GALLERY,
OVERVIEW,
IMPACT &
SEQUENCE OF
CONSTRUCTION
WORKS

**BUS ALIGHTING POINT** 

- •LIFTS BROUGHT UP TO 61st FLOOR FROM 60th FLOOR/LMR BROUGHT UP TO 62nd FLOOR
- •3 MONTHS DISRUPTION TO THE TENANTS BELOW
- •TRANSFER TO NEW LIFT (VIEWING GALLERY & DINING)

- •NEW FLOOR SLAB ADDED FOR DINING AND ANCILLARY AREAS
- •FIRE LIFT BROUGHT UP FROM 61st TO 62nd FLOOR
- •3 MONTHS DISRUPTION TO THE TENANTS BELOW

•PLANT/ EQUIPMENT REMOVED TO 49th FLOOR

#### •NEW INTERNAL LIFT EXTENDED TO ROOF/ VIEWING GALLERY

•VIEWING DECK & DINING AREA ADDED