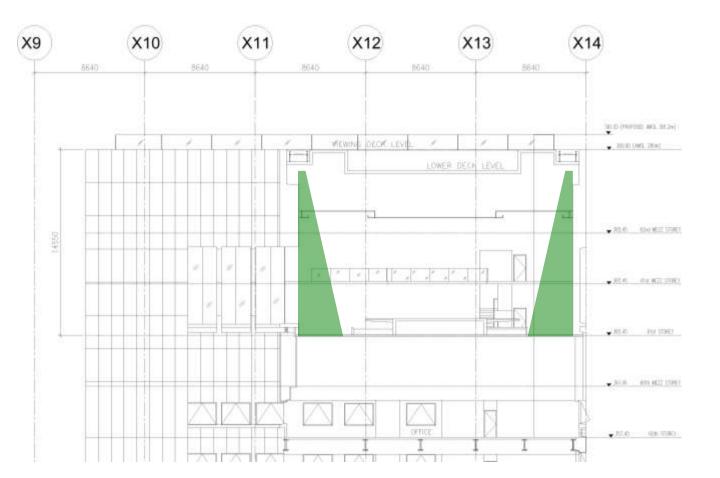

- •SETUP EXTERNAL PLATFORM LIFTS ON THE PERIMETER OF THE BUILDING
- •NEW SET OF M&E EQUIPMENT AT 48th & 49th FLOORS
- •EXISTING M&E EQUIPMENT AT 61st ROOF DECOMMISSIONED
- **•SWITCH OVER/ COMMISSIONING OVER WEEKEND**
- **•SETUP SUPPORTING FRAMEWORK TO HOLD UP EXISTING FACADE**
- •8 MONTHS DURATION

- **•DEMOLITION OF INTERNAL EXISTING STRUCTURES**
- •1 MONTH DURATION
- •CONSTRUCTION OF INTERNAL STRUCTURES/ SLAB/ WALL
- •4 MONTHS DURATION
- •RECONSTRUCTION OF FAÇADE GLASS & WINDOWS
- •1 MONTH DURATION