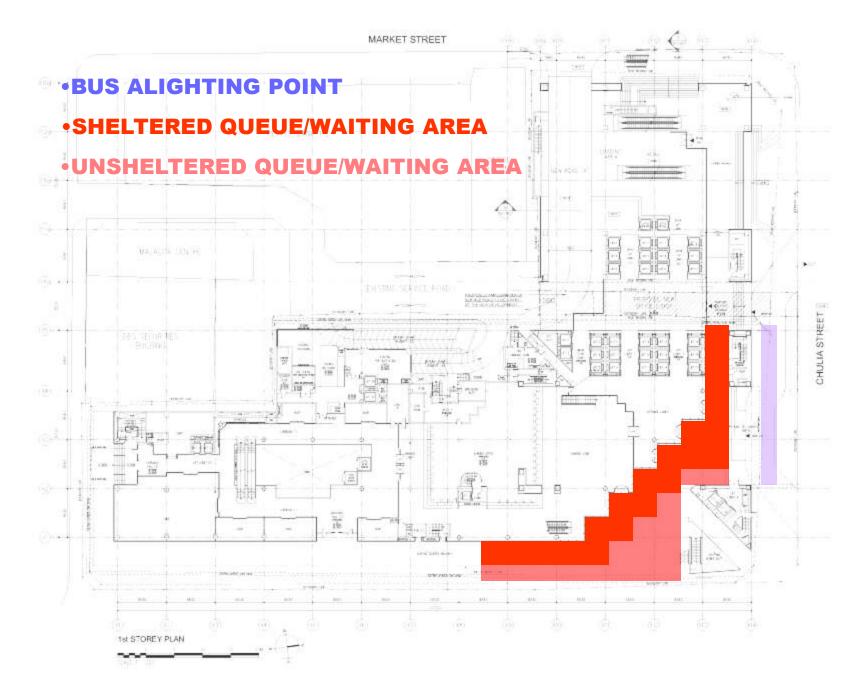

VIEWING
GALLERY,
OVERVIEW,
IMPACT &
SEQUENCE OF
CONSTRUCTION
WORKS

**BUS ALIGHTING POINT** 

- •LIFTS BROUGHT UP TO 61st FLOOR FROM 60th FLOOR/LMR BROUGHT UP TO 62nd FLOOR
- •3 MONTHS DISRUPTION TO THE TENANTS BELOW
- •TRANSFER TO NEW LIFT (VIEWING GALLERY & DINING)