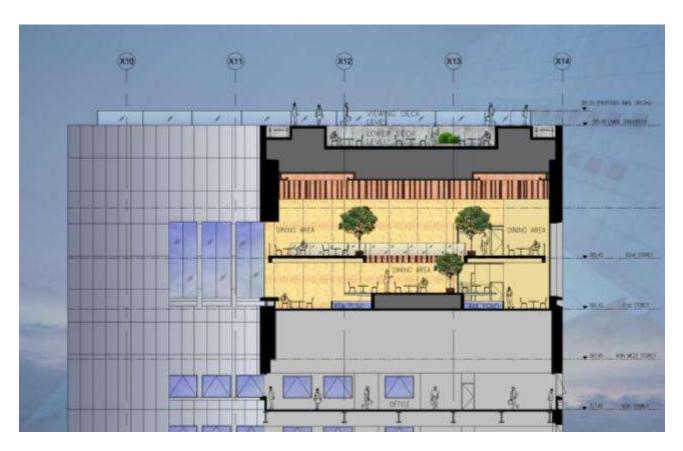

VIEWING
GALLERY,
OVERVIEW,
IMPACT &
SEQUENCE OF
CONSTRUCTION
WORKS

**BUS ALIGHTING POINT** 

- •LIFTS BROUGHT UP TO 61st FLOOR FROM 60th FLOOR/LMR BROUGHT UP TO 62nd FLOOR
- •3 MONTHS DISRUPTION TO THE TENANTS BELOW
- •TRANSFER TO NEW LIFT (VIEWING GALLERY & DINING)

- •NEW FLOOR SLAB ADDED FOR DINING AND ANCILLARY AREAS
- •FIRE LIFT BROUGHT UP FROM 61st TO 62nd FLOOR
- •3 MONTHS DISRUPTION TO THE TENANTS BELOW

•PLANT/ EQUIPMENT REMOVED TO 49th FLOOR

#### •NEW INTERNAL LIFT EXTENDED TO ROOF/ VIEWING GALLERY

•VIEWING DECK & DINING AREA ADDED