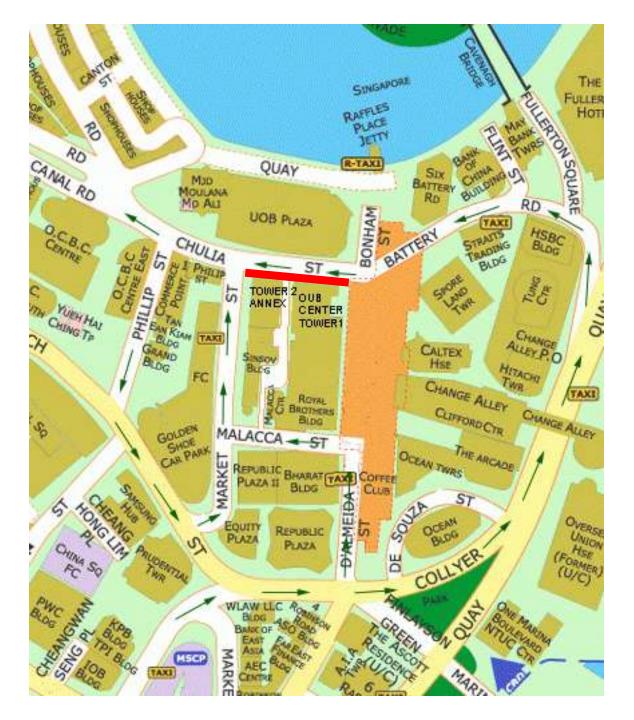

VIEWING
GALLERY,
OVERVIEW,
IMPACT &
SEQUENCE OF
CONSTRUCTION
WORKS

**BUS ALIGHTING POINT** 

- •LIFTS BROUGHT UP TO 61st FLOOR FROM 60th FLOOR/LMR BROUGHT UP TO 62nd FLOOR
- •3 MONTHS DISRUPTION TO THE TENANTS BELOW
- •TRANSFER TO NEW LIFT (VIEWING GALLERY & DINING)