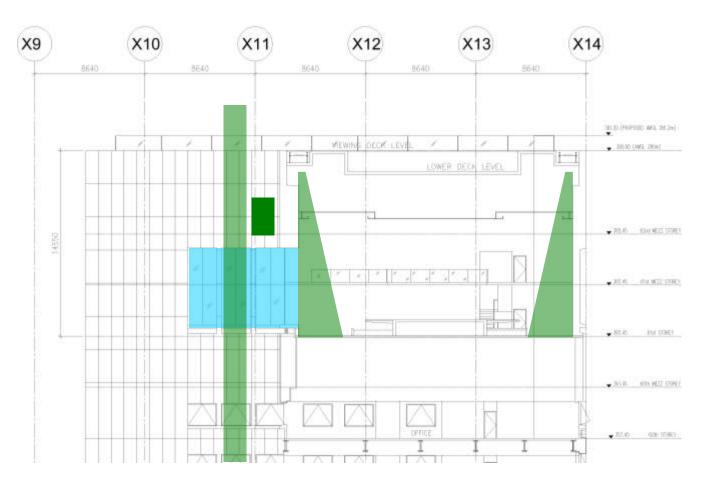

- **•DEMOLITION OF INTERNAL EXISTING STRUCTURES**
- •1 MONTH DURATION
- •CONSTRUCTION OF INTERNAL STRUCTURES/ SLAB/ WALL
- •4 MONTHS DURATION
- •RECONSTRUCTION OF FAÇADE GLASS & WINDOWS
- •1 MONTH DURATION

- •SETUP EXTERNAL PLATFORM LIFTS ON THE PERIMETER OF THE BUILDING
- •NEW SET OF M&E EQUIPMENT AT 48th & 49th FLOORS
- •EXISTING M&E EQUIPMENT AT 61st ROOF DECOMMISSIONED
- **•SWITCH OVER/ COMMISSIONING OVER WEEKEND**
- •SETUP SUPPORTING FRAMEWORK TO HOLD UP EXISTING FACADE
- •8 MONTHS DURATION