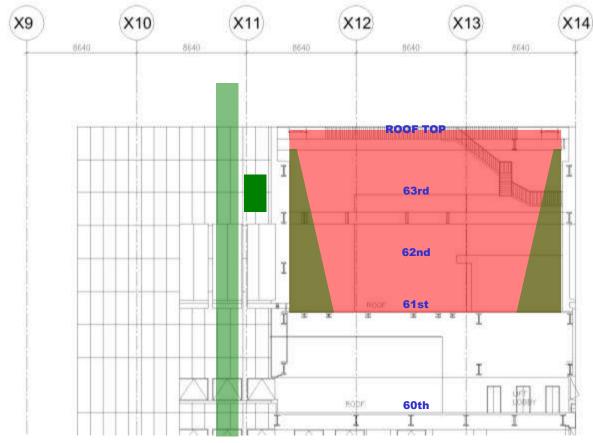

VIEWING
GALLERY,
OVERVIEW,
IMPACT &
SEQUENCE OF
CONSTRUCTION
WORKS

**BUS ALIGHTING POINT** 

- •LIFTS BROUGHT UP TO 61st FLOOR FROM 60th FLOOR/LMR BROUGHT UP TO 62nd FLOOR
- •3 MONTHS DISRUPTION TO THE TENANTS BELOW
- •TRANSFER TO NEW LIFT (VIEWING GALLERY & DINING)

- •NEW FLOOR SLAB ADDED FOR DINING AND ANCILLARY AREAS
- •FIRE LIFT BROUGHT UP FROM 61st TO 62nd FLOOR
- •3 MONTHS DISRUPTION TO THE TENANTS BELOW

•PLANT/ EQUIPMENT REMOVED TO 49th FLOOR

#### •NEW INTERNAL LIFT EXTENDED TO ROOF/ VIEWING GALLERY

•VIEWING DECK & DINING AREA ADDED