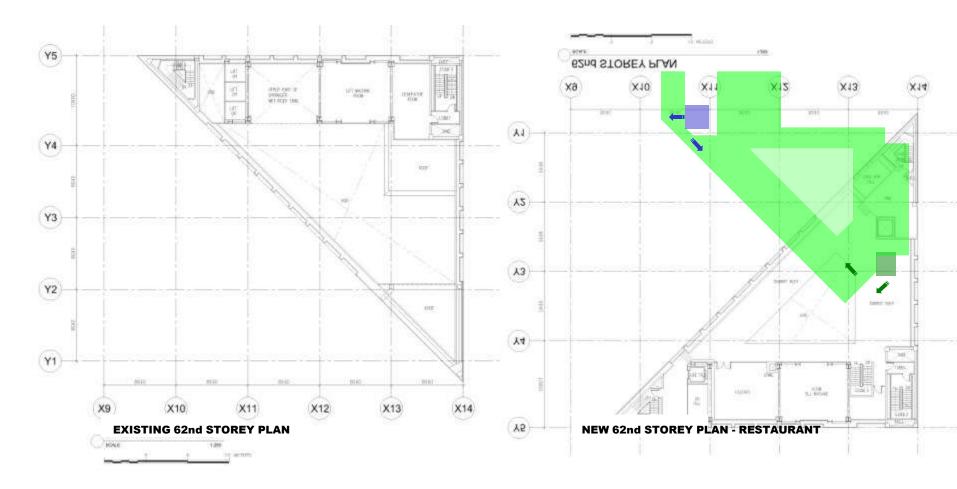

- •NEW FLOOR SLAB ADDED FOR DINING AND ANCILLARY AREAS
- •FIRE LIFT BROUGHT UP FROM 61st TO 62nd FLOOR
- •3 MONTHS DISRUPTION TO THE TENANTS BELOW

•PLANT/ EQUIPMENT REMOVED TO 49th FLOOR

#### •NEW INTERNAL LIFT EXTENDED TO ROOF/ VIEWING GALLERY

•VIEWING DECK & DINING AREA ADDED